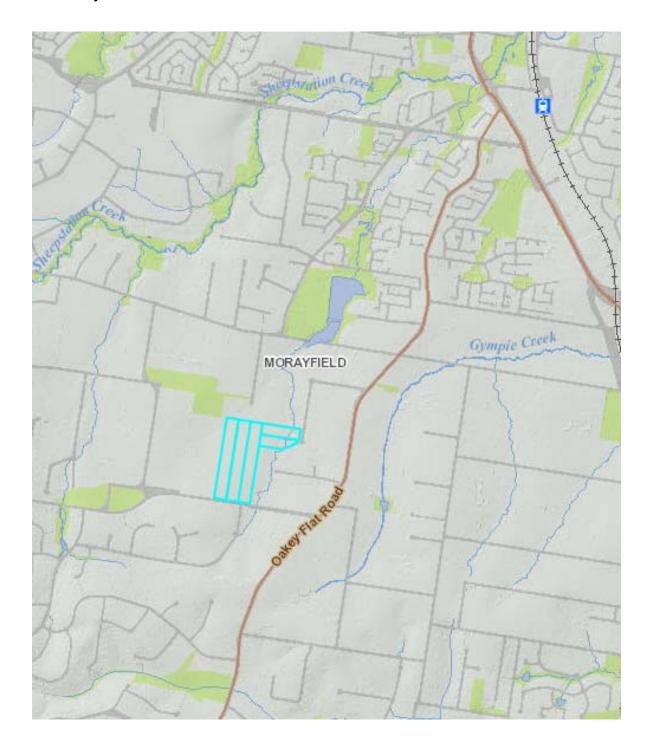

#1 Aerial Photograph

#2 Locality Plan

#3 Zoning Map

#4 Proposed Reconfiguration Plan

ITEM 2.1 - DEVELOPMENT APPLICATION D/34991/2017/V3RL - RECONFIGURING A LOT - DEVELOPMENT PERMIT FOR SUBDIVSION (5 INTO 99 LOTS AND A BALANCE LOT) IN STAGES LOCATED AT 50-72 NAIRN ROAD AND 84-88 BURBURY ROAD, MORAYFIELD - DIVISION 12 (Cont.)

## #2 Locality Plan

ITEM 2.1 - DEVELOPMENT APPLICATION D/34991/2017/V3RL - RECONFIGURING A LOT - DEVELOPMENT PERMIT FOR SUBDIVSION (5 INTO 99 LOTS AND A BALANCE LOT) IN STAGES LOCATED AT 50-72 NAIRN ROAD AND 84-88 BURBURY ROAD, MORAYFIELD - DIVISION 12 (Cont.)