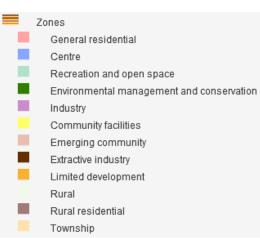

#1 Aerial Photograph

#2 Locality Plan

#3 Zoning Map

#4 Proposed Reconfiguration Plan

ITEM 2.1 - DEVELOPMENT APPLICATION D/34991/2017/V3RL - RECONFIGURING A LOT - DEVELOPMENT PERMIT FOR SUBDIVSION (5 INTO 99 LOTS AND A BALANCE LOT) IN STAGES LOCATED AT 50-72 NAIRN ROAD AND 84-88 BURBURY ROAD, MORAYFIELD - DIVISION 12 (Cont.)

#### #3 Zoning Map

ITEM 2.1 - DEVELOPMENT APPLICATION DA/34991/2017/V3RL - RECONFIGURING A LOT - DEVELOPMENT PERMIT FOR SUBDIVISION (5 INTO 99 LOTS AND A BALANCE LOT) IN STAGES LOCATED AT 50-72 NAIRN ROAD AND 84-88 BURBURY ROAD, MORAYFIELD - DIVISION 12 (Cont.)