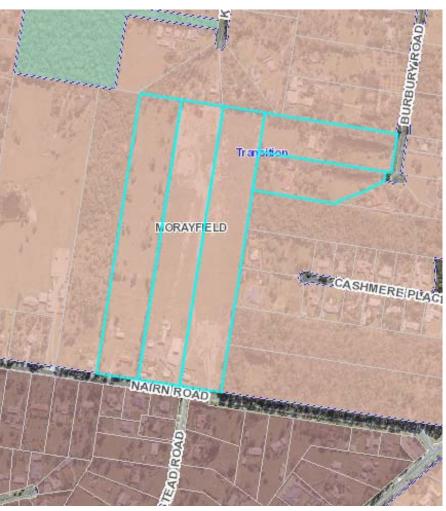

#1 Aerial Photograph

#2 Locality Plan

#3 Zoning Map

#4 Proposed Reconfiguration Plan

ITEM 2.1 - DEVELOPMENT APPLICATION D/34991/2017/V3RL - RECONFIGURING A LOT - DEVELOPMENT PERMIT FOR SUBDIVSION (5 INTO 99 LOTS AND A BALANCE LOT) IN STAGES LOCATED AT 50-72 NAIRN ROAD AND 84-88 BURBURY ROAD, MORAYFIELD - DIVISION 12 (Cont.)

#### #3 Zoning Map

ITEM 2.1 - DEVELOPMENT APPLICATION DA/34991/2017/V3RL - RECONFIGURING A LOT - DEVELOPMENT PERMIT FOR SUBDIVISION (5 INTO 99 LOTS AND A BALANCE LOT) IN STAGES LOCATED AT 50-72 NAIRN ROAD AND 84-88 BURBURY ROAD, MORAYFIELD - DIVISION 12 (Cont.)