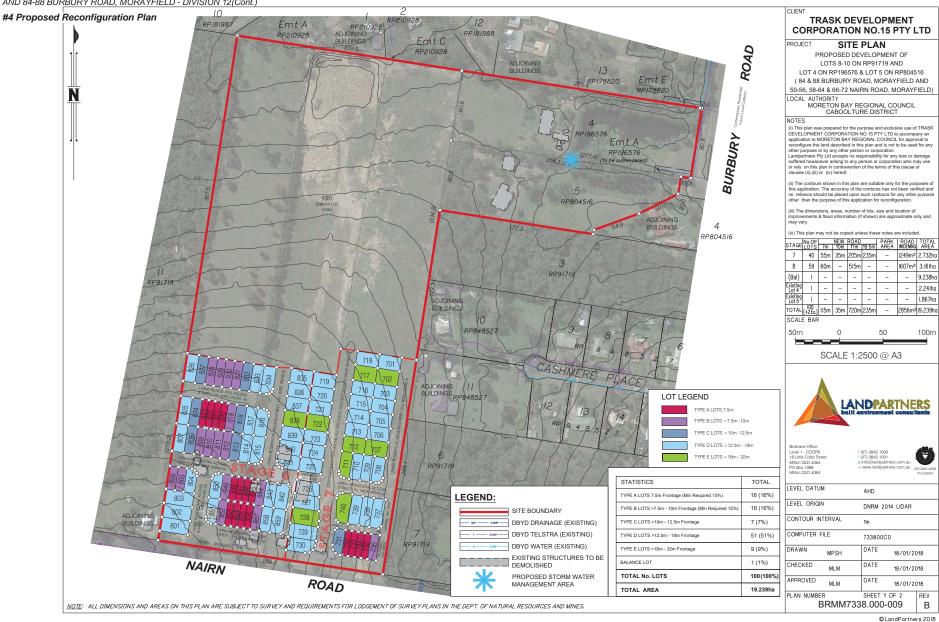

#1 Aerial Photograph

#2 Locality Plan

#3 Zoning Map

#4 Proposed Reconfiguration Plan

ITEM 2.1 - DEVELOPMENT APPLICATION D/34991/2017/V3RL - RECONFIGURING A LOT - DEVELOPMENT PERMIT FOR SUBDIVSION (5 INTO 99 LOTS AND A BALANCE LOT) IN STAGES LOCATED AT 50-72 NAIRN ROAD AND 84-88 BURBURY ROAD, MORAYFIELD - DIVISION 12 (Cont.)