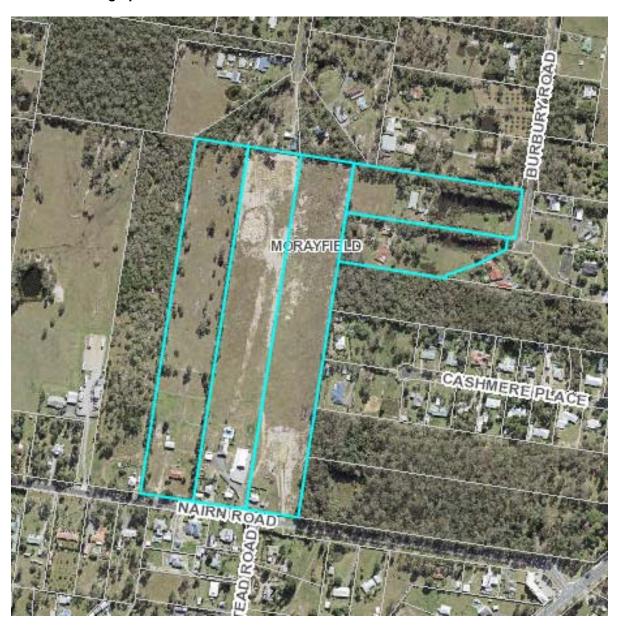

#1 Aerial Photograph

#2 Locality Plan

#3 Zoning Map

#4 Proposed Reconfiguration Plan

ITEM 2.1 - DEVELOPMENT APPLICATION D/34991/2017/V3RL - RECONFIGURING A LOT - DEVELOPMENT PERMIT FOR SUBDIVSION (5 INTO 99 LOTS AND A BALANCE LOT) IN STAGES LOCATED AT 50-72 NAIRN ROAD AND 84-88 BURBURY ROAD, MORAYFIELD - DIVISION 12 (Cont.)

## #1 Aerial Photograph

ITEM 2.1 - DEVELOPMENT APPLICATION D/34991/2017/V3RL - RECONFIGURING A LOT - DEVELOPMENT PERMIT FOR SUBDIVSION (5 INTO 99 LOTS AND A BALANCE LOT) IN STAGES LOCATED AT 50-72 NAIRN ROAD AND 84-88 BURBURY ROAD, MORAYFIELD - DIVISION 12 (Cont.)