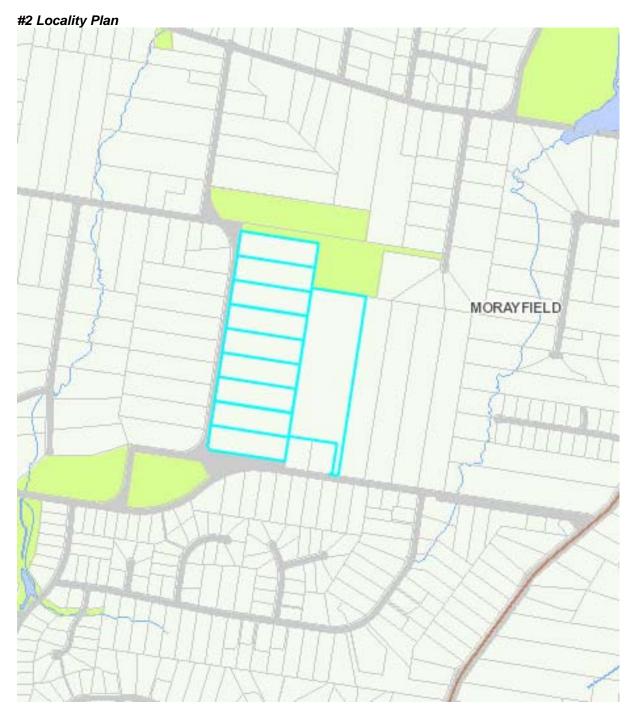

#### **ITEM 2.1**

DEVELOPMENT APPLICATION DA/35054/2017/V3RL - RECONFIGURING A LOT - DEVELOPMENT PERMIT FOR SUBDIVISION (10 INTO 166 LOTS AND A BALANCE LOT) IN STAGES LOCATED AT 67, 77, 89, 97, 109, 115, 123, 131 AND 139 J DOBSON ROAD AND 82 NAIRN ROAD MORAYFIELD - DIVISION

#1 Aerial Photograph

#2 Locality Plan

#3 Zoning Map