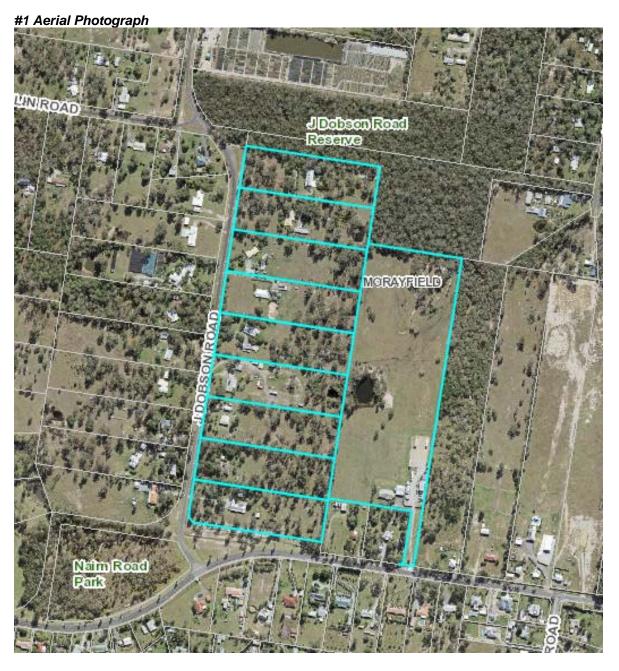

#### **ITEM 2.1**

DEVELOPMENT APPLICATION DA/35054/2017/V3RL - RECONFIGURING A LOT - DEVELOPMENT PERMIT FOR SUBDIVISION (10 INTO 166 LOTS AND A BALANCE LOT) IN STAGES LOCATED AT 67, 77, 89, 97, 109, 115, 123, 131 AND 139 J DOBSON ROAD AND 82 NAIRN ROAD MORAYFIELD - DIVISION

#1 Aerial Photograph

#2 Locality Plan

#3 Zoning Map