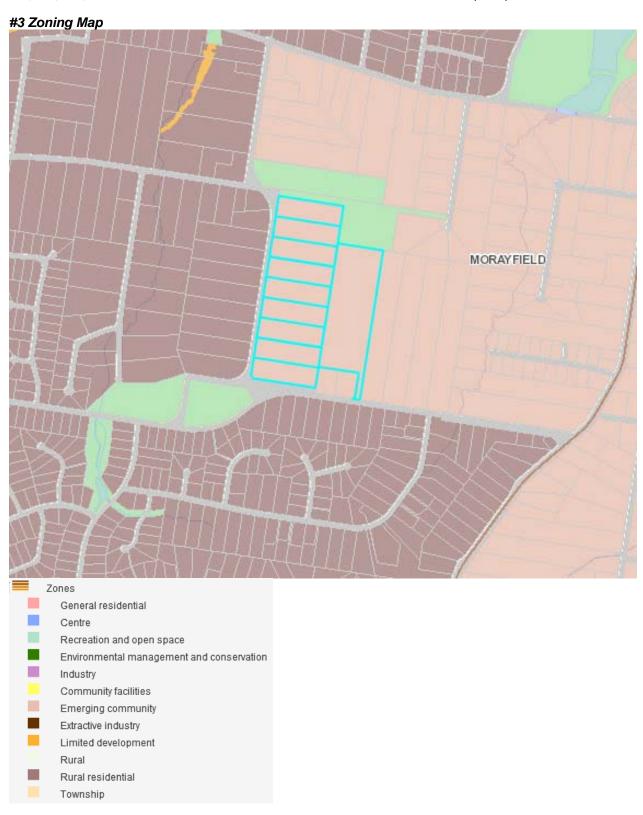

#### **ITEM 2.1**

DEVELOPMENT APPLICATION DA/35054/2017/V3RL - RECONFIGURING A LOT - DEVELOPMENT PERMIT FOR SUBDIVISION (10 INTO 166 LOTS AND A BALANCE LOT) IN STAGES LOCATED AT 67, 77, 89, 97, 109, 115, 123, 131 AND 139 J DOBSON ROAD AND 82 NAIRN ROAD MORAYFIELD - DIVISION

#1 Aerial Photograph

#2 Locality Plan

#3 Zoning Map