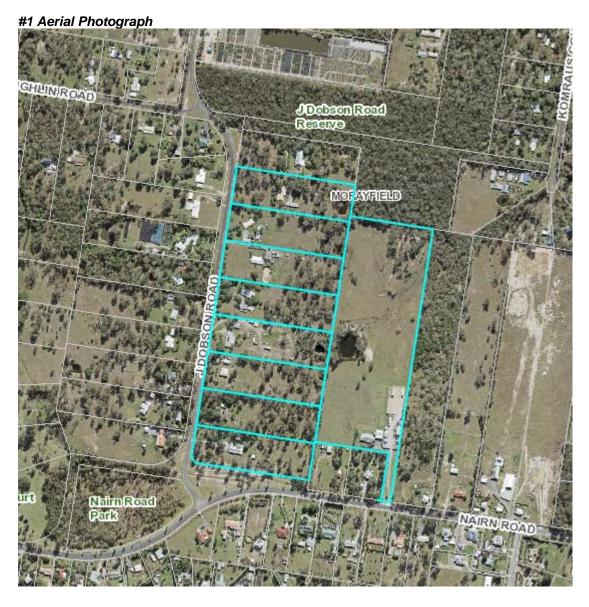

#### **ITEM 2.1**

DEVELOPMENT APPLICATION DA/35054/2017/V3RL - RECONFIGURING A LOT - DEVELOPMENT PERMIT FOR SUBDIVISION (10 INTO 166 LOTS AND A BALANCE LOT) IN STAGES LOCATED AT 67, 77, 89, 97, 109, 115, 123, 131 AND 139 J DOBSON ROAD AND 82 NAIRN ROAD MORAYFIELD - DIVISION

#1 Aerial Photograph

#2 Locality Plan

#3 Zoning Map