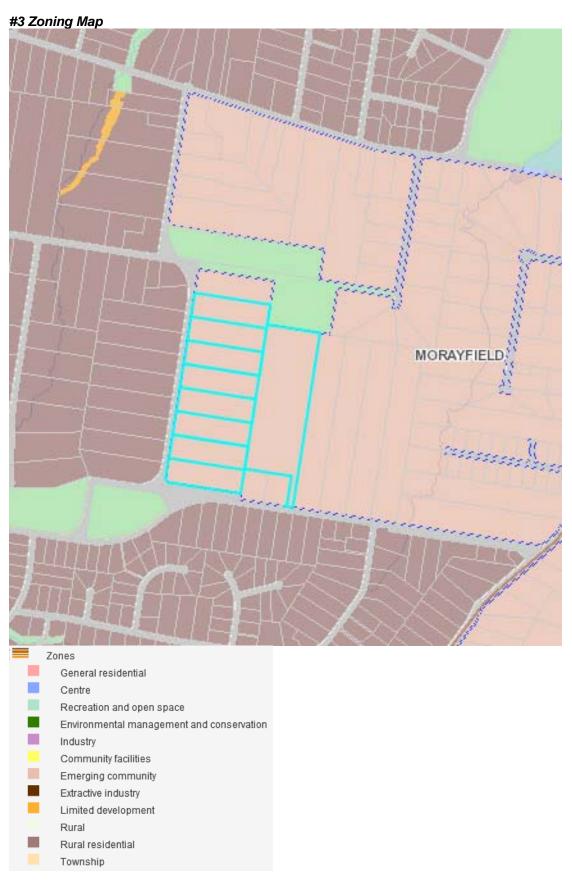

#### **ITEM 2.1**

DEVELOPMENT APPLICATION DA/35054/2017/V3RL - RECONFIGURING A LOT - DEVELOPMENT PERMIT FOR SUBDIVISION (10 INTO 166 LOTS AND A BALANCE LOT) IN STAGES LOCATED AT 67, 77, 89, 97, 109, 115, 123, 131 AND 139 J DOBSON ROAD AND 82 NAIRN ROAD MORAYFIELD - DIVISION

#1 Aerial Photograph

#2 Locality Plan

#3 Zoning Map