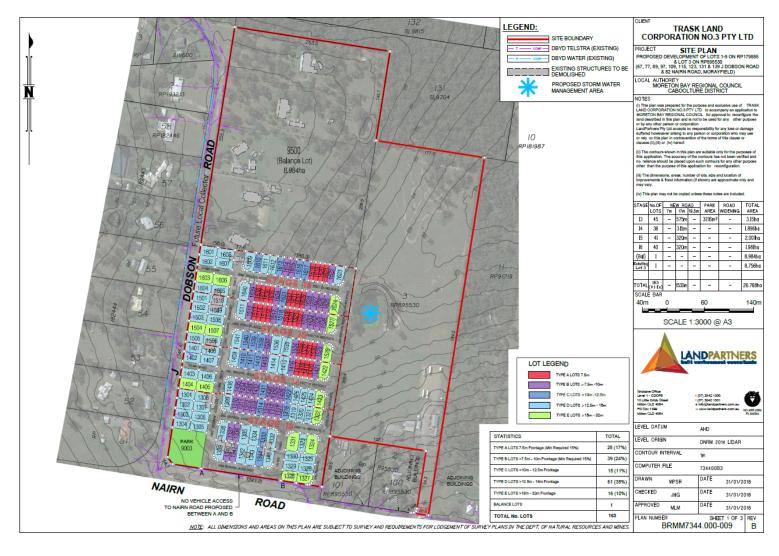

#### **ITEM 2.1**

DEVELOPMENT APPLICATION DA/35054/2017/V3RL - RECONFIGURING A LOT - DEVELOPMENT PERMIT FOR SUBDIVISION (10 INTO 166 LOTS AND A BALANCE LOT) IN STAGES LOCATED AT 67, 77, 89, 97, 109, 115, 123, 131 AND 139 J DOBSON ROAD AND 82 NAIRN ROAD MORAYFIELD - DIVISION