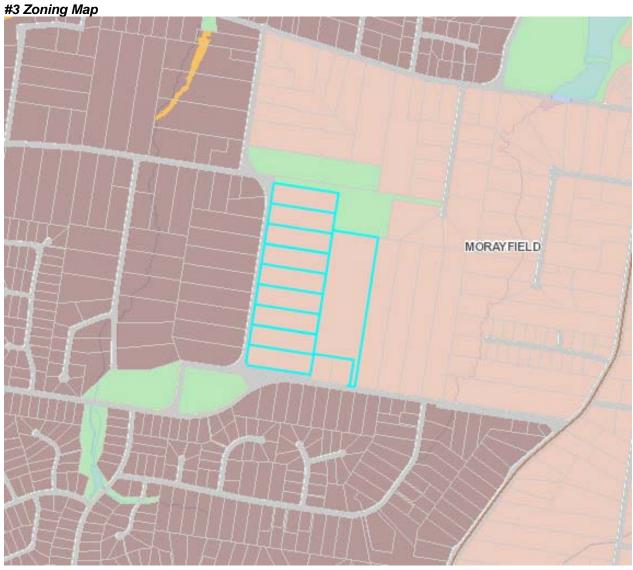

#### **ITEM 2.1**

DEVELOPMENT APPLICATION DA/35054/2017/V3RL - RECONFIGURING A LOT - DEVELOPMENT PERMIT FOR SUBDIVISION (10 INTO 166 LOTS AND A BALANCE LOT) IN STAGES LOCATED AT 67, 77, 89, 97, 109, 115, 123, 131 AND 139 J DOBSON ROAD AND 82 NAIRN ROAD MORAYFIELD - DIVISION

#1 Aerial Photograph

#2 Locality Plan

#3 Zoning Map