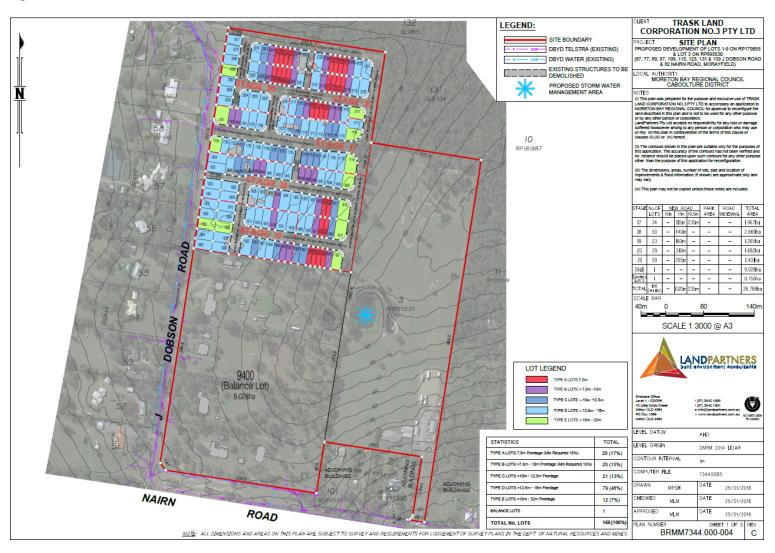

#### **ITEM 2.1**

DEVELOPMENT APPLICATION DA/35054/2017/V3RL - RECONFIGURING A LOT - DEVELOPMENT PERMIT FOR SUBDIVISION (10 INTO 166 LOTS AND A BALANCE LOT) IN STAGES LOCATED AT 67, 77, 89, 97, 109, 115, 123, 131 AND 139 J DOBSON ROAD AND 82 NAIRN ROAD MORAYFIELD - DIVISION

#1 Aerial Photograph

#2 Locality Plan

#3 Zoning Map