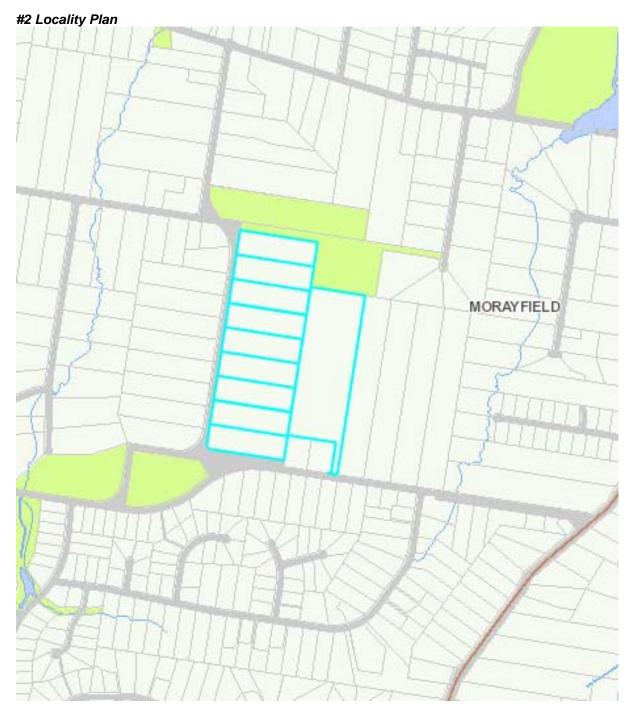

#### **ITEM 2.1**

DEVELOPMENT APPLICATION DA/35054/2017/V3RL - RECONFIGURING A LOT - DEVELOPMENT PERMIT FOR SUBDIVISION (10 INTO 166 LOTS AND A BALANCE LOT) IN STAGES LOCATED AT 67, 77, 89, 97, 109, 115, 123, 131 AND 139 J DOBSON ROAD AND 82 NAIRN ROAD MORAYFIELD - DIVISION

#1 Aerial Photograph

#2 Locality Plan

#3 Zoning Map