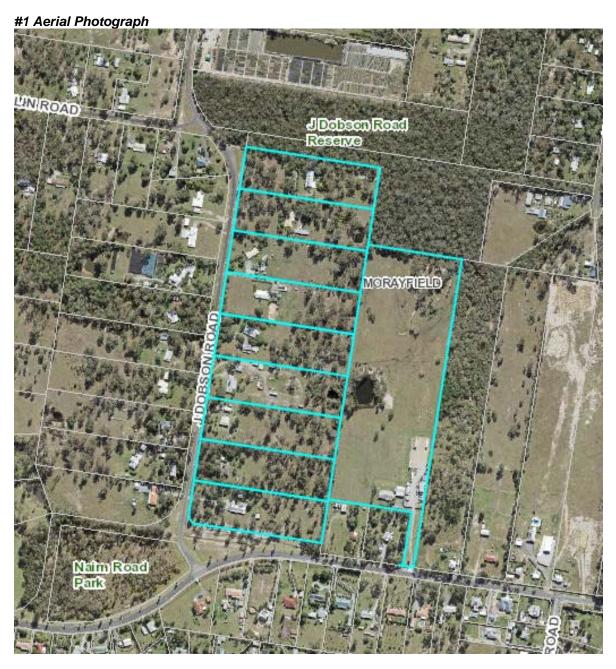

#### **ITEM 2.1**

DEVELOPMENT APPLICATION DA/35054/2017/V3RL - RECONFIGURING A LOT - DEVELOPMENT PERMIT FOR SUBDIVISION (10 INTO 166 LOTS AND A BALANCE LOT) IN STAGES LOCATED AT 67, 77, 89, 97, 109, 115, 123, 131 AND 139 J DOBSON ROAD AND 82 NAIRN ROAD MORAYFIELD - DIVISION

#1 Aerial Photograph

#2 Locality Plan

#3 Zoning Map