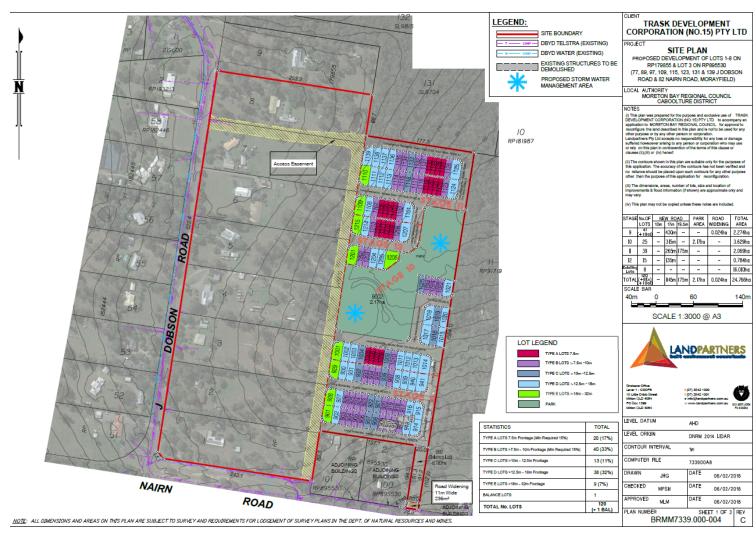

#### **ITEM 2.1**

DEVELOPMENT APPLICATION DA/35054/2017/V3RL - RECONFIGURING A LOT - DEVELOPMENT PERMIT FOR SUBDIVISION (10 INTO 166 LOTS AND A BALANCE LOT) IN STAGES LOCATED AT 67, 77, 89, 97, 109, 115, 123, 131 AND 139 J DOBSON ROAD AND 82 NAIRN ROAD MORAYFIELD - DIVISION