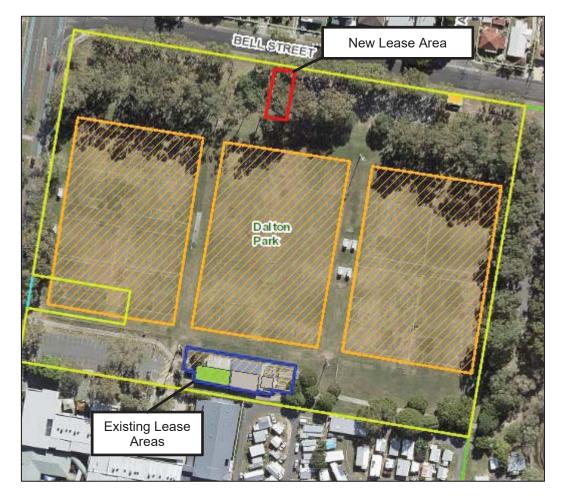

# ITEM 5.1

NEW LEASE - THE SCOUT ASSOCIATION OF AUSTRALIA QUEENSLAND BRANCH INC - DIVISION 7

ITEM 5.1 - NEW LEASE - THE SCOUT ASSOCIATION OF AUSTRALIA QUEENSLAND BRANCH INC. (Cont.)