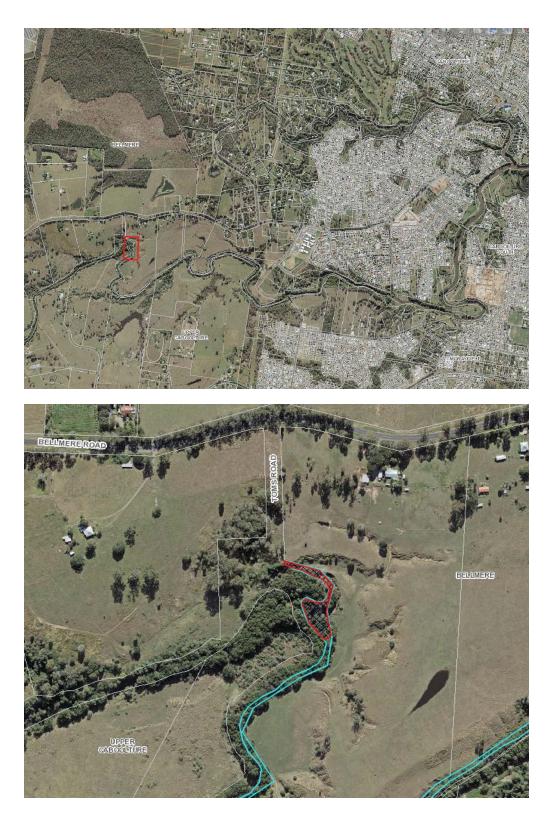

### ITEM 1.1 PROPOSED GRANT OF LEASE - ELIASON ROAD, BELLMERE - DIVISION 12

#1 Site Location - Lot 1 on SP163731 at Eliason Road, Bellmere

#2 Proposed Lease Area (shown as 'Lease B')

### #1 Site Location - Lot 1 on SP163731 at Eliason Road, Bellmere,

ITEM 1.1 - PROPOSED GRANT OF LEASE - ELIASON ROAD, BELLMERE - DIVISION 12 (Cont.)