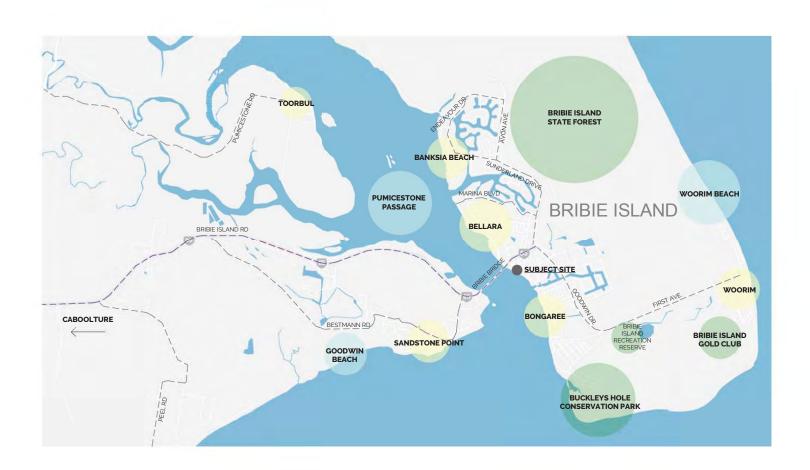

elf as a reflection of the locale it sits within.

The result is a contemporary design which engages with the immediate streetscape and wider neighbourhood in a playful yet sophisticated and tactful manner, all whilst remaining sympathetic to existing built and natural fabric of





www.wgarchitects.com.au | 07 3216 0555

**GENERAL MEETING** 21 January 2020

PAGE 51 **Supporting Information** 

ITEM 2.1 DA/37893/2017/V2M - MCU - DEVELOPMENT PERMIT FOR MULTIPLE DWELLING (12 UNITS) 233 WELSBY PDE BONGAREE - DIV 1 - A18538028 (Cont.)

# 2.0 SITE ANALYSIS + URBAN CONTEXT



**DJAKALA INVESTMENTS PTY LTD** 

233 WELSBY PARADE, BONGAREE, Qld 4507 www.wgarchitects.com.au | 07 3216 0555

PROJECT No. DWG No. 180020 DA-004

2.0 SITE ANALYSIS + URBAN CONTEXT / GREATER CONTEXT AERIAL - NOT TO SCALE





2.0 SITE ANALYSIS + URBAN CONTEXT / NEIGHBOURHOOD AND AMENITIES AERIAL - NOT TO SCALE





2.0 SITE ANALYSIS + URBAN CONTEXT / PROXIMITY AERIAL - NTS





#### 2.0 URBAN CONTEXT /

#### URBAN DESIGN PRINCIPLES

Through the neighbourhood and urban streetscaepe analysis conducted, the following urban design principles have been realised and incorporated into the proposed

- Create an interesting building that fits within the existing urban fabric.
- Incorporate sub-tropical design principles to take advatange of the sites location.
- Provide useable outdoor spaces for residence.
- Provide safe access to and from the site for pedestrians and vehicles by separating the access locations.
- Provide an excess of landscaping and permeable area.
- Locate onsite screened parking zones away from