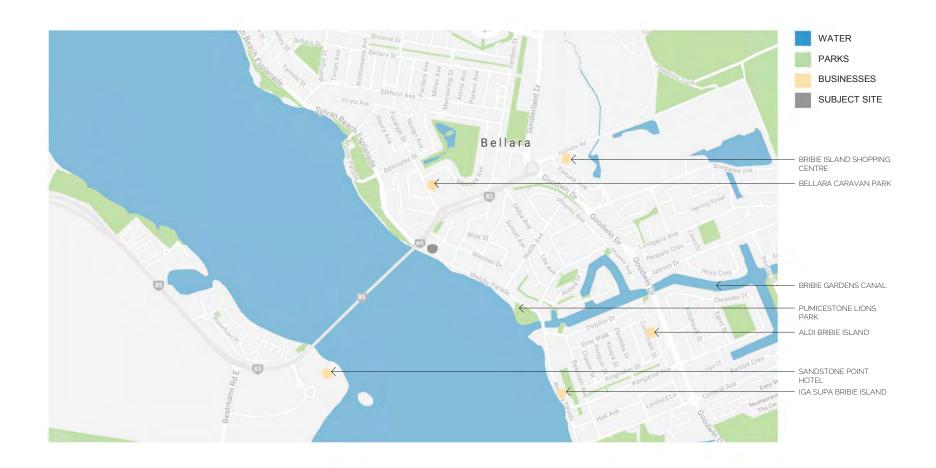

h engages with the immediate streetscape and wider neighbourhood in a playful yet sophisticated and tactful manner, all whilst remaining sympathetic to existing built and natural fabric of





www.wgarchitects.com.au | 07 3216 0555

**GENERAL MEETING** 21 January 2020

PAGE 51 **Supporting Information** 

ITEM 2.1 DA/37893/2017/V2M - MCU - DEVELOPMENT PERMIT FOR MULTIPLE DWELLING (12 UNITS) 233 WELSBY PDE BONGAREE - DIV 1 - A18538028 (Cont.)

# 2.0 SITE ANALYSIS + URBAN CONTEXT



**DJAKALA INVESTMENTS PTY LTD** 

233 WELSBY PARADE, BONGAREE, Qld 4507 www.wgarchitects.com.au | 07 3216 0555

PROJECT No. DWG No. 180020 DA-004

2.0 SITE ANALYSIS + URBAN CONTEXT / GREATER CONTEXT AERIAL - NOT TO SCALE





2.0 SITE ANALYSIS + URBAN CONTEXT / NEIGHBOURHOOD AND AMENITIES AERIAL - NOT TO SCALE





2.0 SITE ANALYSIS + URBAN CONTEXT / PROXIMITY AERIAL - NTS





#### 2.0 URBAN CONTEXT /

#### URBAN DESIGN PRINCIPLES

Through the neighbourhood and urban streetscaepe analysis conducted, the following urban design principles have been realised and incorporated into the proposed

- Create an interesting building that fits within the existing urban fabric.
- Incorporate sub-tropical design principles to take advatange of the sites location.
- Provide useable outdoor spaces for residence.
- Provide safe access to and from the site for pedestrians and vehicles by separating the access locations.
- Provide an excess of landscaping and permeable area.
- Locate onsite screened parking zones away from viewing in the public realm.
- Maintain visual and acoustical privacy to and from neighbour