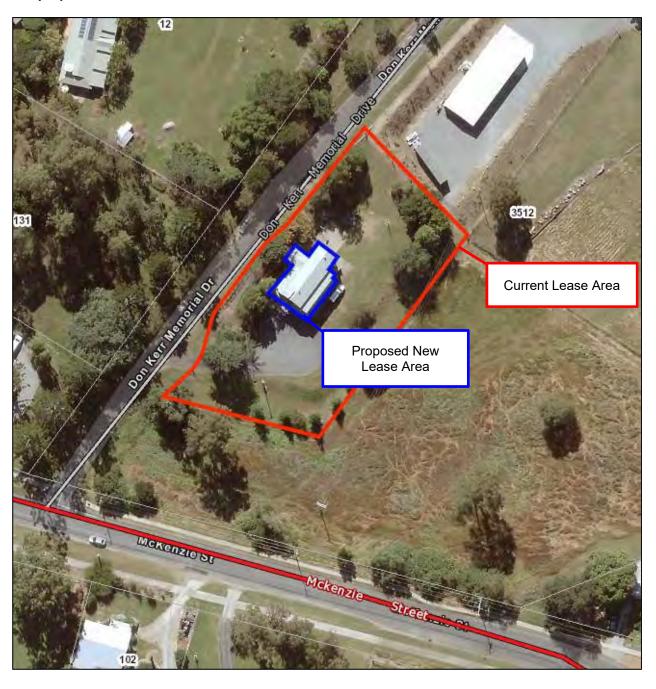

y League Football Club Inc. - Current and proposed lease areas



## **Moreton Bay Regional Council**

GENERAL MEETING 21 January 2020 PAGE 267 Supporting Information

#### **SUPPORTING INFORMATION**

Ref: A19283426

The following list of supporting information is provided for:

**ITEM 5.4** 

NEW LEASE - THE SCOUT ASSOCIATION OF AUSTRALIA QUEENSLAND BRANCH INC - DIVISION 11

#1 The Scout Association of Australia Queensland Branch Inc - 3512 Mt Mee Road, Dayboro - current and proposed new lease area

GENERAL MEETING PAGE 267
21 January 2020 Supporting Information

PAGE 268

ITEM 5.4 NEW LEASE - THE SCOUT ASSOCIATION OF AUSTRALIA QUEENSLAND BRANCH INC (Cont.)

#### #1 The Scout Association of Australia Queensland Branch Inc - 3512 Mt Mee Road, Dayboro - current and proposed new lease area



GENERAL MEETING 21 January 2020 PAGE 269 Supporting Information

#### **SUPPORTING INFORMATION**

Ref: A19308061

The following list of supporting information is provided for:

**ITEM 5.5** 

**NEW LEASE - BUNYA COMMUNITY ENVIRONMENTAL ASSOCIATION INC - DIVISION 9** 

#1 Bunya Community Environmental Association Inc. - Current and proposed lease area

GENERAL MEETING 21 January 2020 ITEM 5.5 NEW LEASE - BUNYA COMMUNITY ENVIRONMENTAL ASSOCIATION INC (Cont.)

## #1 Bunya Community Environmental Association Inc. - Current and proposed lease area



GENERAL MEETING 21 January 2020 PAGE 271 Supporting Information

#### **SUPPORTING INFORMATION**

Ref: A19308071

The following list of supporting information is provided for:

**ITEM 5.6** 

**NEW LEASE - QUEENSLAND POLICE-CITIZENS YOUTH WELFARE