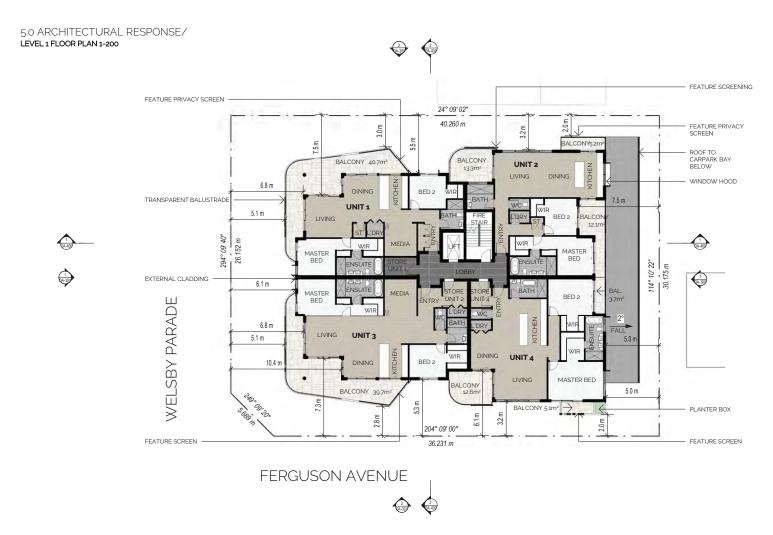

EL 4 FLOOR PLAN | UNIT 11 BALCONY | 80.1 m <sup>2</sup>   |
| LEVEL 4 FLOOR PLAN | UNIT 12 BALCONY | 92.1 m <sup>2</sup>   |
|                    |                 | 608.2 m <sup>2</sup>  |
|                    |                 |                       |



TOTAL AREA: 532.7m<sup>2</sup>
TOTAL PERCENTAGE: 44%



TOTAL AREA: 455:1m<sup>2</sup>
TOTAL PERCENTAGE: 37%



TOTAL AREA: 532.7m<sup>2</sup>
TOTAL PERCENTAGE: 44%



TOTAL AREA: 455.1m<sup>2</sup>
TOTAL PERCENTAGE: 37%



5.0 ARCHITECTURAL RESPONSE/ PROPOSED SITE PLAN 1-200





GENERAL MEETING
21 January 2020
PAGE 67
Supporting Information





**DJAKALA INVESTMENTS PTY LTD** 

233 WELSBY PARADE, BONGAREE, Qld 4507 www.wgarchitects.com.au | 07 9216 0555 PROJECT No. DWG No. 180020 DA-100

LEGEND

DEEP PLANTING
P PLANTING

REVISION 6









DJAKALA INVESTMENTS PTY LTD









ITEM 2.1 DA/37893/2017/V2M - MCU - DEVELOPMENT PERMIT FOR MULTIPLE DWELLING (12 UNITS) 233 WELSBY PDE BONGAREE - DIV 1 - A18538028 (Cont.)



WG ARCHITECTS

Procycology (Edgle + Betty Interior Design and Bate Design Strategie

**DJAKALA INVESTMENTS PTY LTD** 

233 WELSBY PARADE, BONGAREE, Qld 4507 www.wgarchitects.com.au | 07 3216 0555 PROJECT No. DWG No. REVIS 180020 DA-300 6 GENERAL MEETING
21 January 2020
Supporting Information

ITEM 2.1 DA/37893/2017/V2M - MCU - DEVELOPMENT PERMIT FOR MULTIPLE DWELLING (12 UNITS) 233 WELSBY PDE BONGAREE - DIV 1 - A18538028 (Cont.)



MG ARCHITECTS

recognizing Chale + Betty Interior Design and Bate Design Strategies

**DJAKALA INVESTMENTS PTY LTD** 

233 WELSBY PARADE, BONGAREE, Qld 4507 www.wgarchitects.com