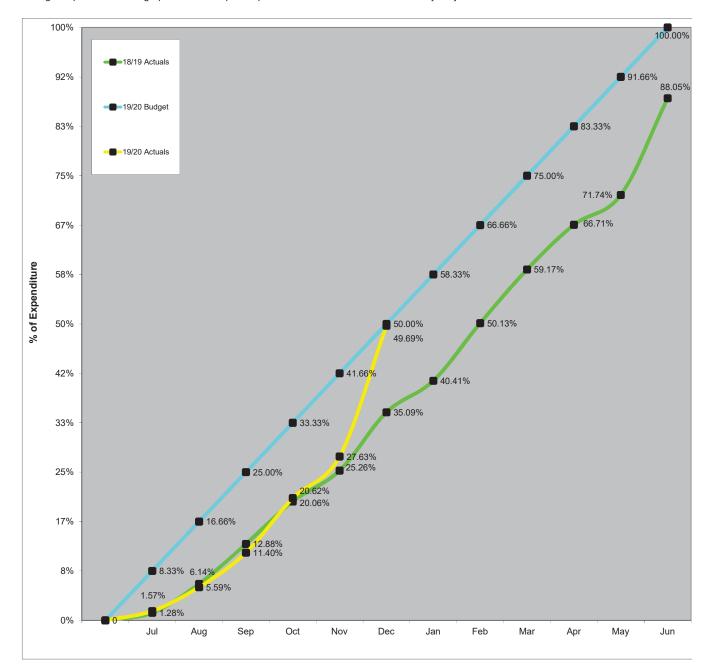

is set at 8.33% for each month. The cumulative actual expenditure trend for each month is graphed alongside the budget expenditure.



|         | Budget \$'000 | Actuals to<br>December<br>\$'000 | Actuals to |
|---------|---------------|----------------------------------|------------|
| 2018/19 | 297,523       | 137,868                          | 46.34%     |
| 2019/20 | 331,196       | 150,475                          | 45.43%     |

## **Capital Expenditure**

This graph compares the capital percentage expended for the 2019/20 and 2018/19 years.

The budgeted expenditure trend is set at 8.33% for each month. The cumulative actual expenditure trend for each month is graphed alongside the budget expenditure. The graph excludes capital expenditure associated with the University Project.



|         | Budget \$'000 | Actuals to<br>December<br>\$'000 | Actuals to |
|---------|---------------|----------------------------------|------------|
| 2018/19 | 185,777       | 65,186                           | 35.09%     |
| 2019/20 | 157,464       | 78,249                           | 49.69%     |

## **Moreton Bay Regional Council**

GENERAL MEETING PAGE 262
21 January 2020 Supporting Information

ITEM 3.2 MONTHLY REPORTING PACKAGE - DECEMBER 2019 - REGIONAL - A19559834 (Cont.)

#### TREASURY REPORT

The Treasury Report highlights key areas of performance and compliance relating to Council's cash, investments and borrowings.

#### Investments

At 31 December 2019 all of Council's investments are in accordance with the approved Investment Policy. As at this date Council held 69.30%