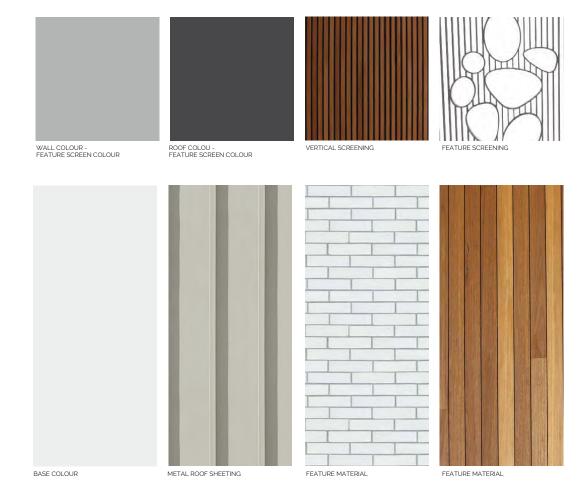

IGN EVOLUTION + RESPONSE







TIMBER LOOK BALUSTRADE WITH CURVED BUILDING FORM



NATURAL LIGHT FILTERED THROUGH PEBBLE LIKE ARCHITECTURAL SCREENS

ARCHITECTURAL DESIGN DRIVERS

**GENERAL MEETING** 21 January 2020

PAGE 60 Supporting Information

ITEM 2.1 DA/37893/2017/V2M - MCU - DEVELOPMENT PERMIT FOR MULTIPLE DWELLING (12 UNITS) 233 WELSBY PDE BONGAREE - DIV 1 - A18538028 (Cont.)

# 4.0 MATERIALITY



**DJAKALA INVESTMENTS PTY LTD** 

233 WELSBY PARADE, BONGAREE, Qld 4507 www.wgarchitects.com.au | 07 3216 0555

PROJECT No. DWG No. 180020 DA-040

PAGE 61 **GENERAL MEETING** 21 January 2020 Supporting Information

ITEM 2.1 DA/37893/2017/V2M - MCU - DEVELOPMENT PERMIT FOR MULTIPLE DWELLING (12 UNITS) 233 WELSBY PDE BONGAREE - DIV 1 - A18538028 (Cont.) 4.0 MATERIALITY / MATERIAL PALETTE





PAGE 62 Supporting Information

ITEM 2.1 DA/37893/2017/V2M - MCU - DEVELOPMENT PERMIT FOR MULTIPLE DWELLING (12 UNITS) 233 WELSBY PDE BONGAREE - DIV 1 - A18538028 (Cont.)

# 5.0 ARCHITECTURAL RESPONSE



**DJAKALA INVESTMENTS PTY LTD** 

233 WELSBY PARADE, BONGAREE, Qld 4507 www.wgarchitects.com.au | 07 3216 0555

PROJECT No. DWG No. 180020 DA-050

#### 5.0 ARCHITECTURAL RESPONSE / DEVELOPMENT DATA

LOT 25 & 26 ON RP62926 233 WELSBY PARADE, BONGAREE

#### SITE AREA

| 1204m² |                                                     |
|--------|-----------------------------------------------------|
|        |                                                     |
| 567m²  | (47%)                                               |
|        | (40%)                                               |