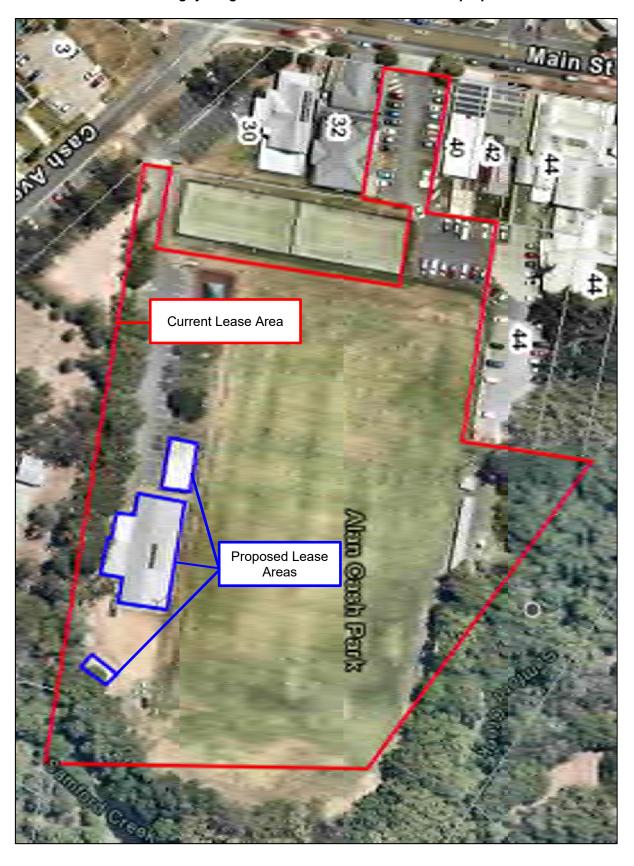

5.2 NEW LEASE - QUEENSLAND POLICE-CITIZENS YOUTH WELFARE ASSOCIATION (Cont.)

#1 Queensland Police-Citizens Youth Welfare Association - 100 - 166B Maine Terrace, Deception Bay - Current and proposed additional lease area



GENERAL MEETING 21 January 2020 PAGE 265 Supporting Information

#### **SUPPORTING INFORMATION**

Ref: A19283426

The following list of supporting information is provided for:

**ITEM 5.3** 

**NEW LEASE - SAMFORD & DISTRICTS RUGBY LEAGUE FOOTBALL CLUB INC - DIVISION 11** 

#1 Samford & Districts Rugby League Football Club Inc. - Current and proposed lease areas

GENERAL MEETING 21 January 2020 ITEM 5.3 NEW LEASE - SAMFORD & DISTRICTS RUGBY LEAGUE FOOTBALL CLUB INC (Cont.)

#### #1 Samford & Districts Rugby League Football Club Inc. - Current and proposed lease areas



## **Moreton Bay Regional Council**

GENERAL MEETING 21 January 2020 PAGE 267 Supporting Information

#### **SUPPORTING INFORMATION**

Ref: A19283426

The following list of supporting information is provided for:

**ITEM 5.4** 

NEW LEASE - THE SCOUT ASSOCIATION OF AUSTRALIA QUEENSLAND BRANCH INC - DIVISION 11

#1 The Scout Association of Australia Queensland Branch Inc - 3512 Mt Mee Road, Dayboro - current and proposed new lease area

GENERAL MEETING PAGE 267
21 January 2020 Supporting Information

PAGE 268

ITEM 5.4 NEW LEASE - THE SCOUT ASSOCIATION OF AUSTRALIA QUEENSLAND BRANCH INC (Cont.)

#### #1 The Scout Association of Australia Queensland Branch Inc - 3512 Mt Mee Road, Dayboro - current and proposed new lease area



GENERAL MEETING 21 January 2020 PAGE 269 Supporting Informatio