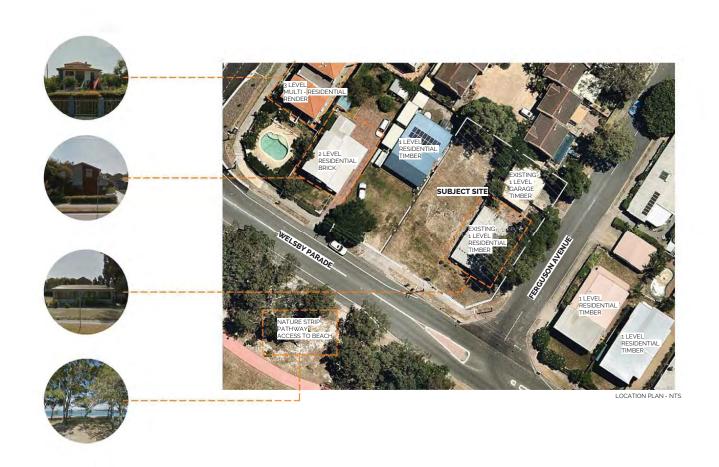

in a playful yet sophisticated and tactful manner, all whilst remaining sympathetic to existing built and natural fabric of





www.wgarchitects.com.au | 07 3216 0555

**GENERAL MEETING** 21 January 2020

PAGE 51 **Supporting Information** 

ITEM 2.1 DA/37893/2017/V2M - MCU - DEVELOPMENT PERMIT FOR MULTIPLE DWELLING (12 UNITS) 233 WELSBY PDE BONGAREE - DIV 1 - A18538028 (Cont.)

# 2.0 SITE ANALYSIS + URBAN CONTEXT



**DJAKALA INVESTMENTS PTY LTD** 

233 WELSBY PARADE, BONGAREE, Qld 4507 www.wgarchitects.com.au | 07 3216 0555

PROJECT No. DWG No. 180020 DA-004

2.0 SITE ANALYSIS + URBAN CONTEXT / GREATER CONTEXT AERIAL - NOT TO SCALE





2.0 SITE ANALYSIS + URBAN CONTEXT / NEIGHBOURHOOD AND AMENITIES AERIAL - NOT TO SCALE





2.0 SITE ANALYSIS + URBAN CONTEXT / PROXIMITY AERIAL - NTS





#### 2.0 URBAN CONTEXT /

#### URBAN DESIGN PRINCIPLES

Through the neighbourhood and urban streetscaepe analysis conducted, the following urban design principles have been realised and incorporated into the proposed

- Create an interesting building that fits within the existing urban fabric.
- Incorporate sub-tropical design principles to take advatange of the sites location.
- Provide useable outdoor spaces for residence.
- Provide safe access to and from the site for pedestrians and vehicles by separating the access locations.
- Provide an excess of landscaping and permeable area.
- Locate onsite screened parking zones away from viewing in the public realm.
- Maintain visual and acoustical privacy to and from neighbours.
- Maximise the opportunity for outlook to the public realm.
-