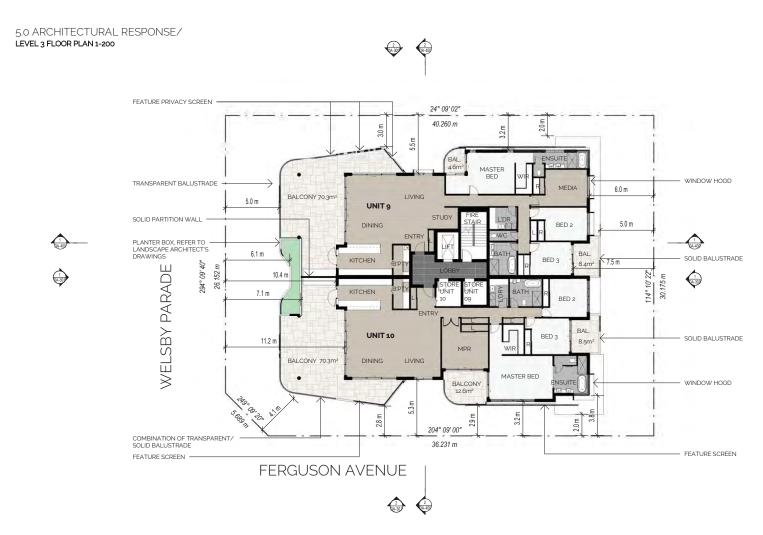

FLOOR PLAN | UNIT 11 BALCONY | 80.1 m <sup>2</sup>   |
| LEVEL 4 FLOOR PLAN | UNIT 12 BALCONY | 92.1 m <sup>2</sup>   |
|                    |                 | 608.2 m <sup>2</sup>  |
|                    |                 |                       |



TOTAL AREA: 532.7m<sup>2</sup>
TOTAL PERCENTAGE: 44%



TOTAL AREA: 455:1m<sup>2</sup>
TOTAL PERCENTAGE: 37%



TOTAL AREA: 532.7m<sup>2</sup>
TOTAL PERCENTAGE: 44%



TOTAL AREA: 455.1m<sup>2</sup>
TOTAL PERCENTAGE: 37%



5.0 ARCHITECTURAL RESPONSE/ PROPOSED SITE PLAN 1-200





GENERAL MEETING
21 January 2020
PAGE 67
Supporting Information





**DJAKALA INVESTMENTS PTY LTD** 

233 WELSBY PARADE, BONGAREE, Qld 4507 www.wgarchitects.com.au | 07 9216 0555 PROJECT No. DWG No. 180020 DA-100

LEGEND

DEEP PLANTING
P PLANTING

REVISION 6









DJAKALA INVESTMENTS PTY LTD









ITEM 2.1 DA/37893/2017/V2M - MCU - DEVELOPMENT PERMIT FOR MULTIPLE DWELLING (12 UNITS) 233 WELSBY PDE BONGAREE - DIV 1 - A18538028 (Cont.)



WG ARCHITECTS

Procycology (Edgle + Betty Interior Design and Bate Design Strategie

**DJAKALA INVESTMENTS PTY LTD** 

233 WELSBY PARADE, BONGAREE, Qld 4507 www.wgarchitects.com.au | 07 3216 0555 PROJECT No. DWG No. REVIS 180020 DA-300 6 GENERAL MEETING
21 January 2020
Supporting Information

ITEM 2.1 DA/37893/2017/V2M - MCU - DEVELOPMENT PERMIT FOR MULTIPLE DWELLING (12 UNITS) 233 WELSBY PDE BONGAREE - DIV 1 - A18538028 (Cont.)



MG ARCHITECTS

recognizing Chale + Betty Interior Design and Bate Design Strategies

**DJAKALA INVESTMENTS PTY LTD** 

233 WELSBY PARADE, BONGAREE, Qld 4507 www.wgarchitects.com.au