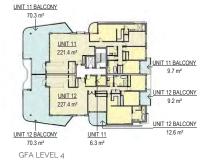

N | UNIT 7 BALCONY  | 39.7 m <sup>2</sup>   |
| LEVEL 2 FLOOR PLAN | UNIT 8 BALCONY  | 21.4 m <sup>2</sup>   |
|                    |                 |                       |
| LEVEL 3 FLOOR PLAN | UNIT 9 BALCONY  | 80.1 m <sup>2</sup>   |
| LEVEL 3 FLOOR PLAN | UNIT 10 BALCONY | 92.1 m <sup>2</sup>   |
|                    |                 |                       |
| LEVEL 4 FLOOR PLAN | UNIT 11 BALCONY | 80.1 m <sup>2</sup>   |
| LEVEL 4 FLOOR PLAN | UNIT 12 BALCONY | 92.1 m <sup>2</sup>   |
|                    |                 | 608.2 m <sup>2</sup>  |
|                    |                 |                       |



TOTAL AREA: 532.7m<sup>2</sup>
TOTAL PERCENTAGE: 44%



TOTAL AREA: 455:1m<sup>2</sup>
TOTAL PERCENTAGE: 37%



TOTAL AREA: 532.7m<sup>2</sup>
TOTAL PERCENTAGE: 44%



TOTAL AREA: 455.1m<sup>2</sup>
TOTAL PERCENTAGE: 37%



5.0 ARCHITECTURAL RESPONSE/ PROPOSED SITE PLAN 1-200





GENERAL MEETING
21 January 2020
PAGE 67
Supporting Information





**DJAKALA INVESTMENTS PTY LTD** 

233 WELSBY PARADE, BONGAREE, Qld 4507 www.wgarchitects.com.au | 07 9216 0555 PROJECT No. DWG No. 180020 DA-100

LEGEND

DEEP PLANTING
P PLANTING

REVISION 6









DJAKALA INVESTMENTS PTY LTD









ITEM 2.1 DA/37893/2017/V2M - MCU - DEVELOPMENT PERMIT FOR MULTIPLE DWELLING (12 UNITS) 233 WELSBY PDE BONGAREE - DIV 1 - A18538028 (Cont.)



WG ARCHITECTS

Procycology (Edgle + Betty Interior Design and Bate Design Strategie

**DJAKALA INVESTMENTS PTY LTD** 

233 WELSBY PARADE, BONGAREE, Qld 4507 www.wgarchitects.com.au | 07 3216 0555 PROJECT No. DWG No. REVIS 180020 DA-300 6