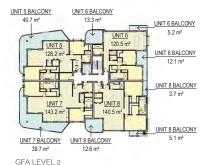

6 BALCONY  | 30.6 m <sup>2</sup>   |
| LEVEL 2 FLOOR PLAN | UNIT 7 BALCONY  | 39.7 m <sup>2</sup>   |
| LEVEL 2 FLOOR PLAN | UNIT 8 BALCONY  | 21.4 m <sup>2</sup>   |
|                    |                 |                       |
| LEVEL 3 FLOOR PLAN | UNIT 9 BALCONY  | 80.1 m <sup>2</sup>   |
| LEVEL 3 FLOOR PLAN | UNIT 10 BALCONY | 92.1 m <sup>2</sup>   |
|                    |                 |                       |
| LEVEL 4 FLOOR PLAN | UNIT 11 BALCONY | 80.1 m <sup>2</sup>   |
| LEVEL 4 FLOOR PLAN | UNIT 12 BALCONY | 92.1 m <sup>2</sup>   |
|                    |                 | 608.2 m <sup>2</sup>  |
|                    |                 |                       |



TOTAL AREA: 532.7m<sup>2</sup>
TOTAL PERCENTAGE: 44%



TOTAL AREA: 455:1m<sup>2</sup>
TOTAL PERCENTAGE: 37%



TOTAL AREA: 532.7m<sup>2</sup>
TOTAL PERCENTAGE: 44%



TOTAL AREA: 455.1m<sup>2</sup>
TOTAL PERCENTAGE: 37%



5.0 ARCHITECTURAL RESPONSE/ PROPOSED SITE PLAN 1-200





GENERAL MEETING
21 January 2020
PAGE 67
Supporting Information





**DJAKALA INVESTMENTS PTY LTD** 

233 WELSBY PARADE, BONGAREE, Qld 4507 www.wgarchitects.com.au | 07 9216 0555 PROJECT No. DWG No. 180020 DA-100

LEGEND

DEEP PLANTING
P PLANTING

REVISION 6









DJAKALA INVESTMENTS PTY LTD









ITEM 2.1 DA/37893/2017/V2M - MCU - DEVELOPMENT PERMIT FOR MULTIPLE DWELLING (12 UNITS) 233 WELSBY PDE BONGAREE - DIV 1 - A18538028 (Cont.)



WG ARCHITECTS

Procycology (Edgle + Betty Interior Design and Bate Design Strategie

**DJAKALA INVESTMENTS PTY LTD** 

233 WELSBY PARADE, BONGAREE, Qld 4507 www.wgarchitects.com.au