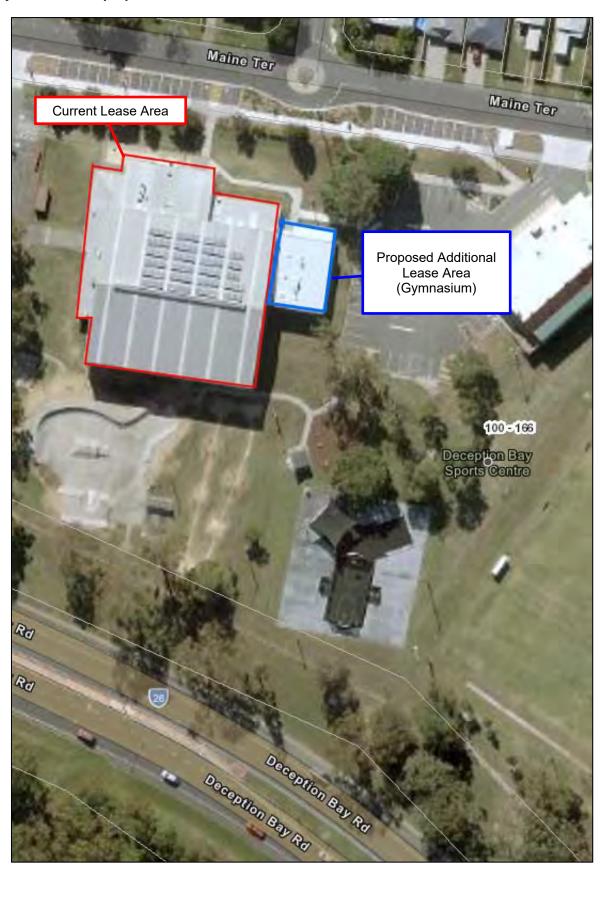

verage interest rate of all Council debt is 5.55%

## **Moreton Bay Regional Council**

GENERAL MEETING 21 January 2020 PAGE 263 Supporting Information

#### **SUPPORTING INFORMATION**

Ref: A19308064

The following list of supporting information is provided for:

**ITEM 5.2** 

**NEW LEASE - QUEENSLAND POLICE-CITIZENS YOUTH WELFARE ASSOCIATION - DIVISION 5** 

#1 Queensland Police-Citizens Youth Welfare Association - 100 - 166B Maine Terrace, Deception Bay - Current and proposed additional lease area

GENERAL MEETING PAGE 263
21 January 2020 Supporting Information

ITEM 5.2 NEW LEASE - QUEENSLAND POLICE-CITIZENS YOUTH WELFARE ASSOCIATION (Cont.)

#1 Queensland Police-Citizens Youth Welfare Association - 100 - 166B Maine Terrace, Deception Bay - Current and proposed additional lease area



GENERAL MEETING 21 January 2020 PAGE 265 Supporting Information

#### **SUPPORTING INFORMATION**

Ref: A19283426

The following list of supporting information is provided for:

**ITEM 5.3** 

**NEW LEASE - SAMFORD & DISTRICTS RUGBY LEAGUE FOOTBALL CLUB INC - DIVISION 11** 

#1 Samford & Districts Rugby League Football Club Inc. - Current and proposed lease areas

GENERAL MEETING 21 January 2020 ITEM 5.3 NEW LEASE - SAMFORD & DISTRICTS RUGBY LEAGUE FOOTBALL CLUB INC (Cont.)

#### #1 Samford & Districts Rugby League Football Club Inc. - Current and proposed lease areas



## **Moreton Bay Regional Council**

GENERAL MEETING 21 January 2020 PAGE 267 Supporting Information

#### **SUPPORTING INFORMATION**

Ref: A19283426

The following list of supporting information is provided for:

**ITEM