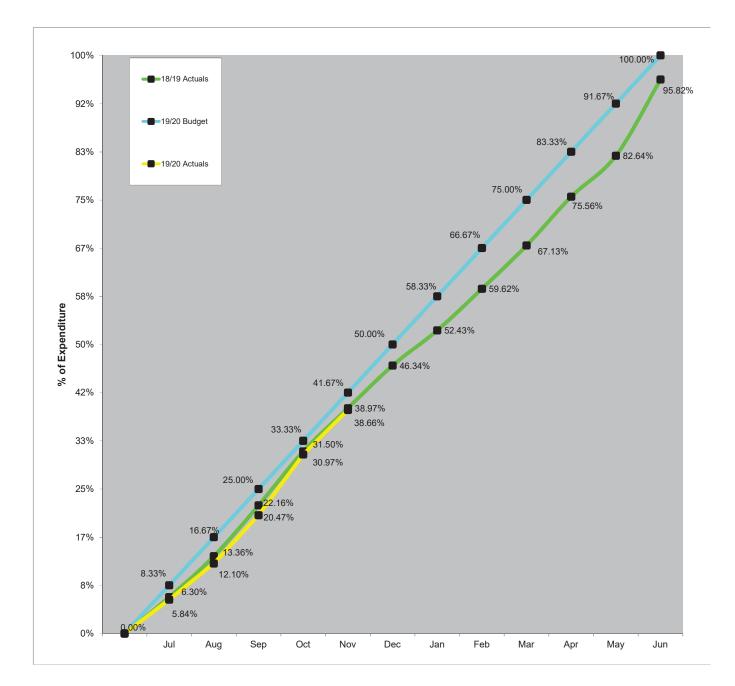

as at 30 November 2018 and 30 November 2017.
\*\* Capital Expenditure excludes the University Projects.

The table focuses on key items of revenue and expenses across the comparative period and is useful guide in understanding what may have changed with regard to revenue and expense streams across the three financial years.

## **Operating Expenditure**

This graph compares the major components of operating expenditure (being employee expenses plus materials and services) on a percentage expended basis for the 2019/20 and 2018/19 years. The graph includes continuing service delivery expenses and operating initiative expenses.

The budgeted expenditure trend is set at 8.33% for each month. The cumulative actual expenditure trend for each month is graphed alongside the budget expenditure.



|         | Budget \$'000 | Actuals to<br>November<br>\$'000 | Actuals to |
|---------|---------------|----------------------------------|------------|
| 2018/19 | 297,746       | 116,023                          | 38.97%     |
| 2019/20 | 331,196       | 128,035                          | 38.66%     |

## **Capital Expenditure**

This graph compares the capital percentage expended for the 2019/20 and 2018/19 years.

The budgeted expenditure trend is set at 8.33% for each month. The cumulative actual expenditure trend for each month is graphed alongside the budget expenditure. The graph excludes capital expenditure associated with the University Project.



|         | Budget \$'000 | Actuals to<br>November<br>\$'000 | Actuals to |
|---------|---------------|-----------------------------