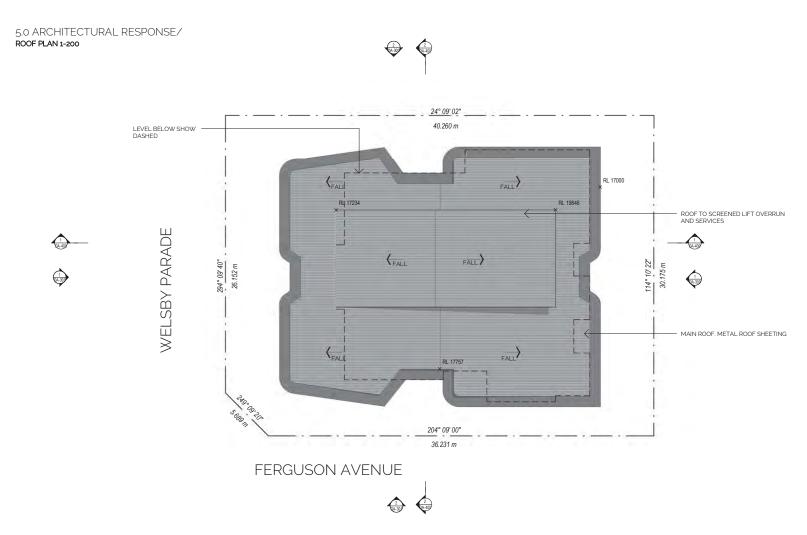

m <sup>2</sup>   |
| LEVEL 4 FLOOR PLAN | UNIT 12 BALCONY | 92.1 m <sup>2</sup>   |
|                    |                 | 608.2 m <sup>2</sup>  |
|                    |                 |                       |



TOTAL AREA: 532.7m<sup>2</sup>
TOTAL PERCENTAGE: 44%



TOTAL AREA: 455:1m<sup>2</sup>
TOTAL PERCENTAGE: 37%



TOTAL AREA: 532.7m<sup>2</sup>
TOTAL PERCENTAGE: 44%



TOTAL AREA: 455.1m<sup>2</sup>
TOTAL PERCENTAGE: 37%



5.0 ARCHITECTURAL RESPONSE/ PROPOSED SITE PLAN 1-200





GENERAL MEETING
21 January 2020
PAGE 67
Supporting Information





**DJAKALA INVESTMENTS PTY LTD** 

233 WELSBY PARADE, BONGAREE, Qld 4507 www.wgarchitects.com.au | 07 9216 0555 PROJECT No. DWG No. 180020 DA-100

LEGEND

DEEP PLANTING
P PLANTING

REVISION 6









DJAKALA INVESTMENTS PTY LTD









ITEM 2.1 DA/37893/2017/V2M - MCU - DEVELOPMENT PERMIT FOR MULTIPLE DWELLING (12 UNITS) 233 WELSBY PDE BONGAREE - DIV 1 - A18538028 (Cont.)



WG ARCHITECTS

Procycology (Edgle + Betty Interior Design and Bate Design Strategie

**DJAKALA INVESTMENTS PTY LTD** 

233 WELSBY PARADE, BONGAREE, Qld 4507 www.wgarchitects.com.au | 07 3216 0555 PROJECT No. DWG No. REVIS 180020 DA-300 6 GENERAL MEETING
21 January 2020
Supporting Information

ITEM 2.1 DA/37893/2017/V2M - MCU - DEVELOPMENT PERMIT FOR MULTIPLE DWELLING (12 UNITS) 233 WELSBY PDE BONGAREE - DIV 1 - A18538028 (Cont.)



MG ARCHITECTS

recognizing Chale + Betty Interior Design and Bate Design Strategies

**DJAKALA INVESTMENTS PTY LTD** 

233 WELSBY PARADE, BONGAREE, Qld 4507 www.wgarchitects.com.au | 07 3216 0555 PROJECT No. DWG No. R