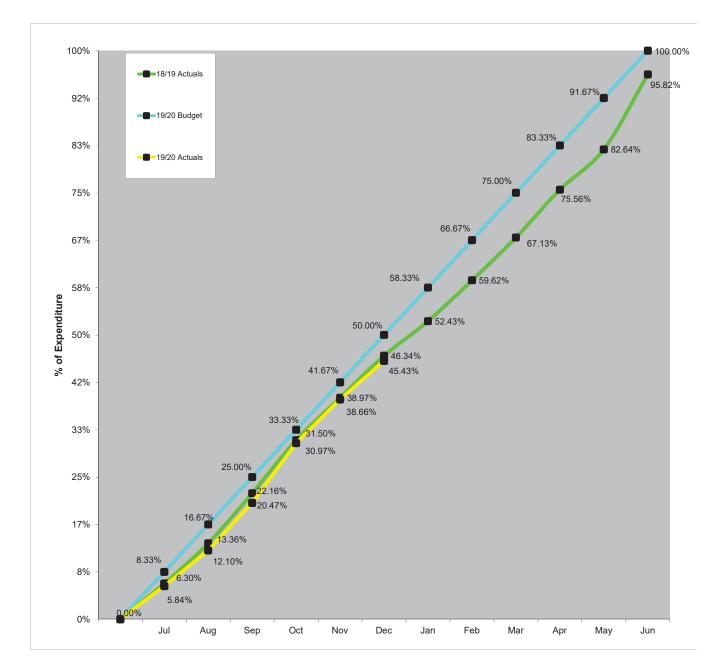

as at 31 December 2018 and 31 December 2017.

\*\* Capital Expenditure excludes the University Projects.

The table focuses on key items of revenue and expenses across the comparative period and is useful guide in understanding what may have changed with regard to revenue and expense streams across the three financial years.

## **Operating Expenditure**

This graph compares the major components of operating expenditure (being employee expenses plus materials and services) on a percentage expended basis for the 2019/20 and 2018/19 years. The graph includes continuing service delivery expenses and operating initiative expenses.

The budgeted expenditure trend is set at 8.33% for each month. The cumulative actual expenditure trend for each month is graphed alongside the budget expenditure.



|         | Budget \$'000 | Actuals to<br>December<br>\$'000 | Actuals to |
|---------|---------------|----------------------------------|------------|
| 2018/19 | 297,523       | 137,868                          | 46.34%     |
| 2019/20 | 331,196       | 150,475                          | 45.43%     |

## **Capital Expenditure**

This graph compares the capital percentage expended for the 2019/20 and 2018/19 years.

The budgeted expenditure trend is set at 8.33% for each month. The cumulative actual expenditure trend for each month is graphed alongside the budget expenditure. The graph excludes capital expenditure associated with the University Project.



|         | Budget \$'000 | Actuals to<br>December<br>\$'000 | Actuals to |
|---------|---------------|-----------------------------