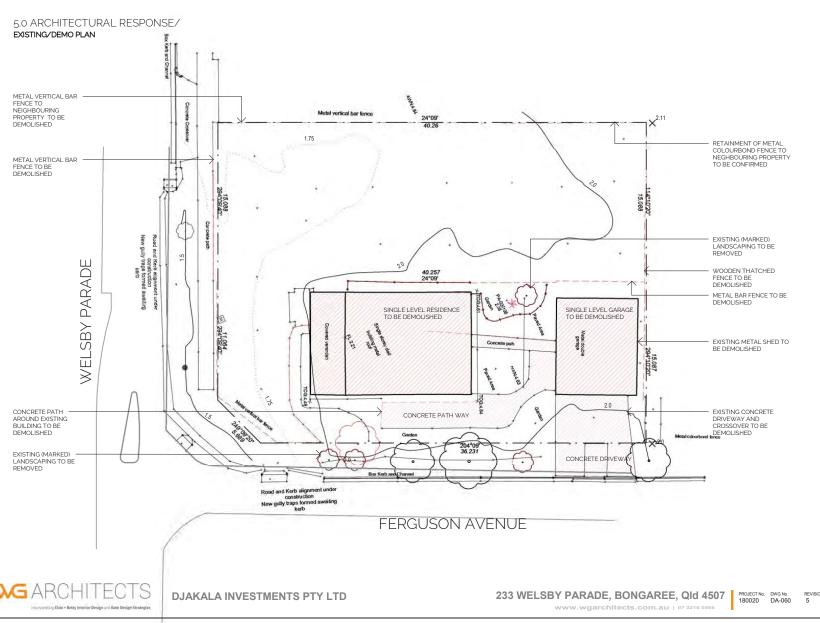

FLOOR PLAN | UNIT 8 BALCONY  | 21.4 m <sup>2</sup>   |
|                    |                 |                       |
| LEVEL 3 FLOOR PLAN | UNIT 9 BALCONY  | 80.1 m <sup>2</sup>   |
| LEVEL 3 FLOOR PLAN | UNIT 10 BALCONY | 92.1 m <sup>2</sup>   |
|                    |                 |                       |
| LEVEL 4 FLOOR PLAN | UNIT 11 BALCONY | 80.1 m <sup>2</sup>   |
| LEVEL 4 FLOOR PLAN | UNIT 12 BALCONY | 92.1 m <sup>2</sup>   |
|                    |                 | 608.2 m <sup>2</sup>  |
|                    |                 |                       |



TOTAL AREA: 532.7m<sup>2</sup>
TOTAL PERCENTAGE: 44%



TOTAL AREA: 455:1m<sup>2</sup>
TOTAL PERCENTAGE: 37%



TOTAL AREA: 532.7m<sup>2</sup>
TOTAL PERCENTAGE: 44%



TOTAL AREA: 455.1m<sup>2</sup>
TOTAL PERCENTAGE: 37%



5.0 ARCHITECTURAL RESPONSE/ PROPOSED SITE PLAN 1-200





GENERAL MEETING
21 January 2020
PAGE 67
Supporting Information





**DJAKALA INVESTMENTS PTY LTD** 

233 WELSBY PARADE, BONGAREE, Qld 4507 www.wgarchitects.com.au | 07 9216 0555 PROJECT No. DWG No. 180020 DA-100

LEGEND

DEEP PLANTING
P PLANTING

REVISION 6









DJAKALA INVESTMENTS PTY LTD









ITEM 2.1 DA/37893/2017/V2M - MCU - DEVELOPMENT PERMIT FOR MULTIPLE DWELLING (12 UNITS) 233 WELSBY PDE BONGAREE - DIV 1 - A18538028 (Cont.)



WG ARCHITECTS

Procycology (Edgle + Betty Interior Design and Bate Design Strategie

**DJAKALA INVESTMENTS PTY LTD** 

233 WELSBY PARADE, BONGAREE, Qld 4507 www.wgarchitects.com.au | 07 3216 0555 PROJECT No. DWG No. REVIS 180020 DA-300 6 GENERAL MEETING
21 January 2020
Supporting Information