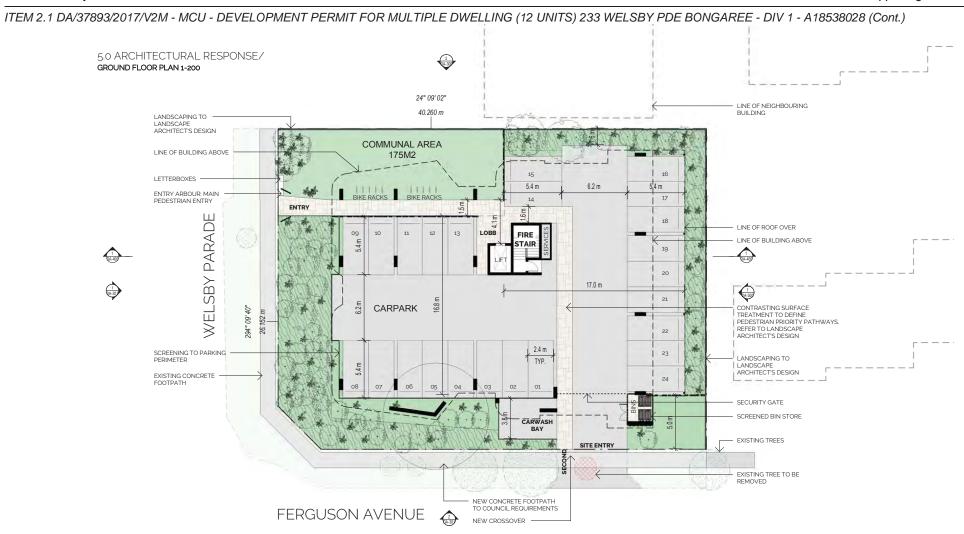

VEL 3 FLOOR PLAN | UNIT 9 BALCONY  | 80.1 m <sup>2</sup>   |
| LEVEL 3 FLOOR PLAN | UNIT 10 BALCONY | 92.1 m <sup>2</sup>   |
|                    |                 |                       |
| LEVEL 4 FLOOR PLAN | UNIT 11 BALCONY | 80.1 m <sup>2</sup>   |
| LEVEL 4 FLOOR PLAN | UNIT 12 BALCONY | 92.1 m <sup>2</sup>   |
|                    |                 | 608.2 m <sup>2</sup>  |
|                    |                 |                       |



TOTAL AREA: 532.7m<sup>2</sup>
TOTAL PERCENTAGE: 44%



TOTAL AREA: 455:1m<sup>2</sup>
TOTAL PERCENTAGE: 37%



TOTAL AREA: 532.7m<sup>2</sup>
TOTAL PERCENTAGE: 44%



TOTAL AREA: 455.1m<sup>2</sup>
TOTAL PERCENTAGE: 37%



5.0 ARCHITECTURAL RESPONSE/ PROPOSED SITE PLAN 1-200





GENERAL MEETING
21 January 2020
PAGE 67
Supporting Information





**DJAKALA INVESTMENTS PTY LTD** 

233 WELSBY PARADE, BONGAREE, Qld 4507 www.wgarchitects.com.au | 07 9216 0555 PROJECT No. DWG No. 180020 DA-100

LEGEND

DEEP PLANTING
P PLANTING

REVISION 6









DJAKALA INVESTMENTS PTY LTD









ITEM 2.1 DA/37893/2017/V2M - MCU - DEVELOPMENT PERMIT FOR MULTIPLE DWELLING (12 UNITS) 233 WELSBY PDE BONGAREE - DIV 1 - A18538028 (Cont.)



WG ARCHITECTS

Procycology (Edgle + Betty Interior Design and Bate Design Strategie

**DJAKALA INVESTMENTS PTY LTD** 

233 WELSBY PARADE, BONGAREE, Qld 4507 www.wgarchitects.com.au | 07 3216 0555 PROJECT No. DWG No. REVIS 180020 DA-300 6 GENERAL MEETING
21 January 2020
Supporting Information

ITEM 2.1 DA/37893/2017/V2M - MCU - DEVELOPMENT PERMIT FOR MULTIPLE DWELLING (12 UNITS) 233 WELSBY PDE BONGAREE - DIV 1 - A1