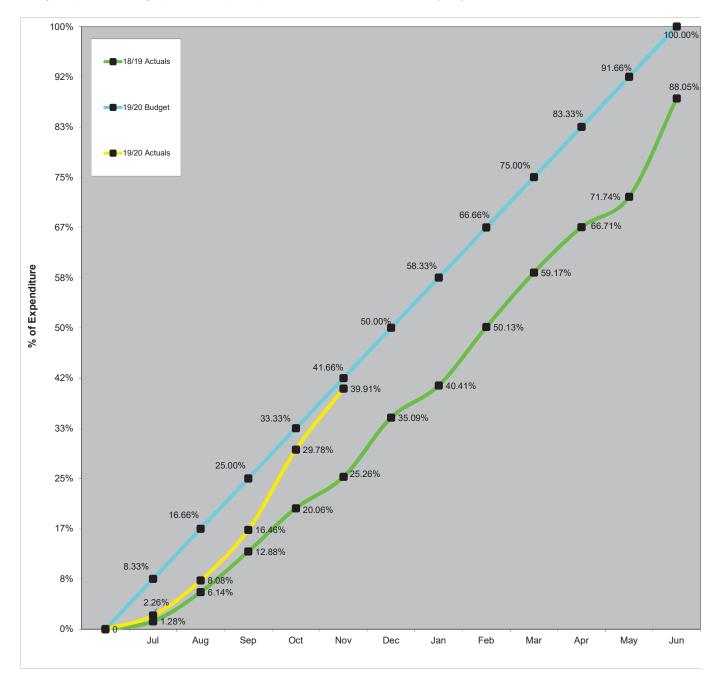

is set at 8.33% for each month. The cumulative actual expenditure trend for each month is graphed alongside the budget expenditure.



|         | Budget \$'000 | Actuals to<br>November<br>\$'000 | Actuals to |
|---------|---------------|----------------------------------|------------|
| 2018/19 | 297,746       | 116,023                          | 38.97%     |
| 2019/20 | 331,196       | 128,035                          | 38.66%     |

## **Capital Expenditure**

This graph compares the capital percentage expended for the 2019/20 and 2018/19 years.

The budgeted expenditure trend is set at 8.33% for each month. The cumulative actual expenditure trend for each month is graphed alongside the budget expenditure. The graph excludes capital expenditure associated with the University Project.



|         | Budget \$'000 | Actuals to<br>November<br>\$'000 | Actuals to |
|---------|---------------|----------------------------------|------------|
| 2018/19 | 185,554       | 46,864                           | 25.26%     |
| 2019/20 | 157,464       | 62,839                           | 39.91%     |

PAGE 250 Supporting Information

ITEM 3.1 MONTHLY REPORTING PACKAGE - NOVEMBER 2019 - REGIONAL - A19459371 (Cont.)

## TREASURY REPORT

The Treasury Report highlights key areas of performance and compliance relating to Council's cash, investments and borrowings.

### Investments

At 30 November 2019 all of Council's investments are in accordance with the approved Investment Policy. As at this date Council held 70.05% of funds outside of the Queensland Treasury Corporation (QTC).

Investme