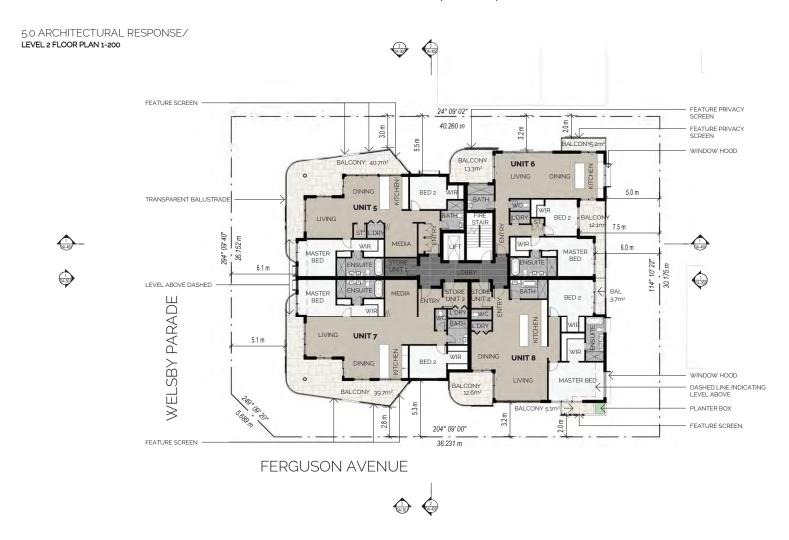

4 FLOOR PLAN | UNIT 11 BALCONY | 80.1 m <sup>2</sup>   |
| LEVEL 4 FLOOR PLAN | UNIT 12 BALCONY | 92.1 m <sup>2</sup>   |
|                    |                 | 608.2 m <sup>2</sup>  |
|                    |                 |                       |



TOTAL AREA: 532.7m<sup>2</sup>
TOTAL PERCENTAGE: 44%



TOTAL AREA: 455:1m<sup>2</sup>
TOTAL PERCENTAGE: 37%



TOTAL AREA: 532.7m<sup>2</sup>
TOTAL PERCENTAGE: 44%



TOTAL AREA: 455.1m<sup>2</sup>
TOTAL PERCENTAGE: 37%



5.0 ARCHITECTURAL RESPONSE/ PROPOSED SITE PLAN 1-200





GENERAL MEETING
21 January 2020
PAGE 67
Supporting Information





**DJAKALA INVESTMENTS PTY LTD** 

233 WELSBY PARADE, BONGAREE, Qld 4507 www.wgarchitects.com.au | 07 9216 0555 PROJECT No. DWG No. 180020 DA-100

LEGEND

DEEP PLANTING
P PLANTING

REVISION 6









DJAKALA INVESTMENTS PTY LTD









ITEM 2.1 DA/37893/2017/V2M - MCU - DEVELOPMENT PERMIT FOR MULTIPLE DWELLING (12 UNITS) 233 WELSBY PDE BONGAREE - DIV 1 - A18538028 (Cont.)



WG ARCHITECTS

Procycology (Edgle + Betty Interior Design and Bate Design Strategie

**DJAKALA INVESTMENTS PTY LTD** 

233 WELSBY PARADE, BONGAREE, Qld 4507 www.wgarchitects.com.au | 07 3216 0555 PROJECT No. DWG No. REVIS 180020 DA-300 6 GENERAL MEETING
21 January 2020
Supporting Information

ITEM 2.1 DA/37893/2017/V2M - MCU - DEVELOPMENT PERMIT FOR MULTIPLE DWELLING (12 UNITS) 233 WELSBY PDE BONGAREE - DIV 1 - A18538028 (Cont.)



MG ARCHITECTS

recognizing Chale + Betty Interior Design and Bate Design Strategies

**DJAKALA INVESTMENTS PTY LTD** 

233 WELSBY PARADE, BONGAREE, Qld 4507 www.wgarchitects.com.a