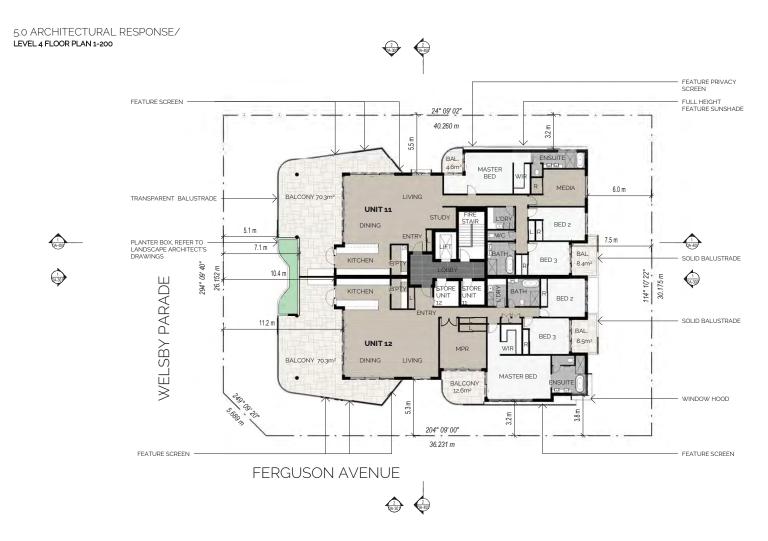

0.1 m <sup>2</sup>   |
| LEVEL 4 FLOOR PLAN | UNIT 12 BALCONY | 92.1 m <sup>2</sup>   |
|                    |                 | 608.2 m <sup>2</sup>  |
|                    |                 |                       |



TOTAL AREA: 532.7m<sup>2</sup>
TOTAL PERCENTAGE: 44%



TOTAL AREA: 455:1m<sup>2</sup>
TOTAL PERCENTAGE: 37%



TOTAL AREA: 532.7m<sup>2</sup>
TOTAL PERCENTAGE: 44%



TOTAL AREA: 455.1m<sup>2</sup>
TOTAL PERCENTAGE: 37%



5.0 ARCHITECTURAL RESPONSE/ PROPOSED SITE PLAN 1-200





GENERAL MEETING
21 January 2020
PAGE 67
Supporting Information





**DJAKALA INVESTMENTS PTY LTD** 

233 WELSBY PARADE, BONGAREE, Qld 4507 www.wgarchitects.com.au | 07 9216 0555 PROJECT No. DWG No. 180020 DA-100

LEGEND

DEEP PLANTING
P PLANTING

REVISION 6









DJAKALA INVESTMENTS PTY LTD









ITEM 2.1 DA/37893/2017/V2M - MCU - DEVELOPMENT PERMIT FOR MULTIPLE DWELLING (12 UNITS) 233 WELSBY PDE BONGAREE - DIV 1 - A18538028 (Cont.)



WG ARCHITECTS

Procycology (Edgle + Betty Interior Design and Bate Design Strategie

**DJAKALA INVESTMENTS PTY LTD** 

233 WELSBY PARADE, BONGAREE, Qld 4507 www.wgarchitects.com.au | 07 3216 0555 PROJECT No. DWG No. REVIS 180020 DA-300 6 GENERAL MEETING
21 January 2020
Supporting Information

ITEM 2.1 DA/37893/2017/V2M - MCU - DEVELOPMENT PERMIT FOR MULTIPLE DWELLING (12 UNITS) 233 WELSBY PDE BONGAREE - DIV 1 - A18538028 (Cont.)



MG ARCHITECTS

recognizing Chale + Betty Interior Design and Bate Design Strategies

**DJAKALA INVESTMENTS PTY LTD** 

233 WELSBY PARADE, BONGAREE, Qld 4507 www.wgarchitects.com.au | 07 3216 0555 PROJECT No. DWG No