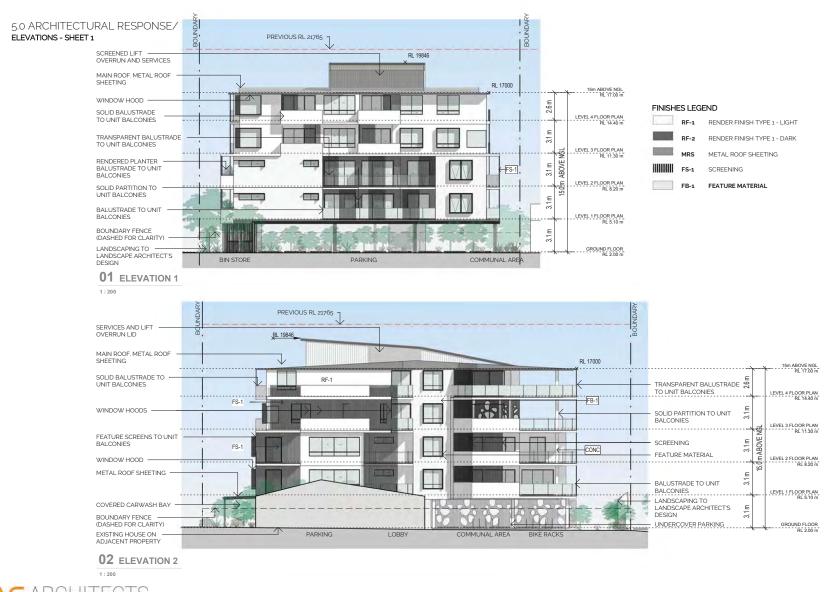

>  |
|                    |                 |                       |



TOTAL AREA: 532.7m<sup>2</sup>
TOTAL PERCENTAGE: 44%



TOTAL AREA: 455:1m<sup>2</sup>
TOTAL PERCENTAGE: 37%



TOTAL AREA: 532.7m<sup>2</sup>
TOTAL PERCENTAGE: 44%



TOTAL AREA: 455.1m<sup>2</sup>
TOTAL PERCENTAGE: 37%



5.0 ARCHITECTURAL RESPONSE/ PROPOSED SITE PLAN 1-200





GENERAL MEETING
21 January 2020
PAGE 67
Supporting Information





**DJAKALA INVESTMENTS PTY LTD** 

233 WELSBY PARADE, BONGAREE, Qld 4507 www.wgarchitects.com.au | 07 9216 0555 PROJECT No. DWG No. 180020 DA-100

LEGEND

DEEP PLANTING
P PLANTING

REVISION 6









DJAKALA INVESTMENTS PTY LTD









ITEM 2.1 DA/37893/2017/V2M - MCU - DEVELOPMENT PERMIT FOR MULTIPLE DWELLING (12 UNITS) 233 WELSBY PDE BONGAREE - DIV 1 - A18538028 (Cont.)



WG ARCHITECTS

Procycology (Edgle + Betty Interior Design and Bate Design Strategie

**DJAKALA INVESTMENTS PTY LTD** 

233 WELSBY PARADE, BONGAREE, Qld 4507 www.wgarchitects.com.au | 07 3216 0555 PROJECT No. DWG No. REVIS 180020 DA-300 6 GENERAL MEETING
21 January 2020
Supporting Information

ITEM 2.1 DA/37893/2017/V2M - MCU - DEVELOPMENT PERMIT FOR MULTIPLE DWELLING (12 UNITS) 233 WELSBY PDE BONGAREE - DIV 1 - A18538028 (Cont.)



MG ARCHITECTS

recognizing Chale + Betty Interior Design and Bate Design Strategies

**DJAKALA INVESTMENTS PTY LTD** 

233 WELSBY PARADE, BONGAREE, Qld 4507 www.wgarchitects.com.au | 07 3216 0555 PROJECT No. DWG No. R 180020 DA-301 6

REVISION 6 **GENERAL MEETING** PAGE 75 21 January 2020 **Supporting Information** 

ITEM 2.1 DA/37893/2017/V2M - MCU - DEVELOPM