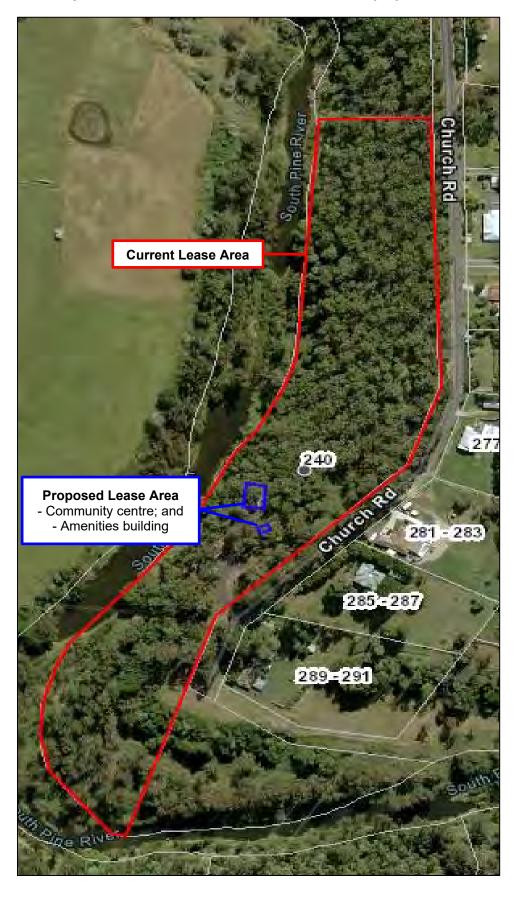

rting Information

PAGE 268

ITEM 5.4 NEW LEASE - THE SCOUT ASSOCIATION OF AUSTRALIA QUEENSLAND BRANCH INC (Cont.)

#### #1 The Scout Association of Australia Queensland Branch Inc - 3512 Mt Mee Road, Dayboro - current and proposed new lease area



GENERAL MEETING 21 January 2020 PAGE 269 Supporting Information

#### **SUPPORTING INFORMATION**

Ref: A19308061

The following list of supporting information is provided for:

**ITEM 5.5** 

**NEW LEASE - BUNYA COMMUNITY ENVIRONMENTAL ASSOCIATION INC - DIVISION 9** 

#1 Bunya Community Environmental Association Inc. - Current and proposed lease area

GENERAL MEETING 21 January 2020 ITEM 5.5 NEW LEASE - BUNYA COMMUNITY ENVIRONMENTAL ASSOCIATION INC (Cont.)

## #1 Bunya Community Environmental Association Inc. - Current and proposed lease area



GENERAL MEETING 21 January 2020 PAGE 271 Supporting Information

#### **SUPPORTING INFORMATION**

Ref: A19308071

The following list of supporting information is provided for:

**ITEM 5.6** 

**NEW LEASE - QUEENSLAND POLICE-CITIZENS YOUTH WELFARE ASSOCIATION - DIVISION 5** 

#1 Queensland Police-Citizens Youth Welfare Association - Talobilla Park - current and proposed additional new lease area

GENERAL MEETING PAGE 271
21 January 2020 Supporting Information

ITEM 5.6 NEW LEASE - QUEENSLAND POLICE-CITIZENS YOUTH WELFARE ASSOICATION (Cont.)

#1 Queensland Police-Citizens Youth Welfare Association - Talobilla Park - current and proposed additional new lease area



GENERAL MEETING 21 January 2020 PAGE 273 Supporting Information

#### **SUPPORTING INFORMATION**

Ref: A19308057

The followin