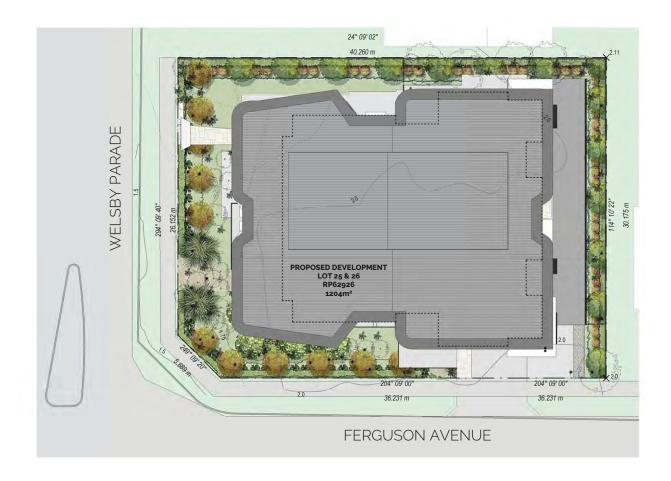

|                 |                       |
| LEVEL 3 FLOOR PLAN | UNIT 9 BALCONY  | 80.1 m <sup>2</sup>   |
| LEVEL 3 FLOOR PLAN | UNIT 10 BALCONY | 92.1 m <sup>2</sup>   |
|                    |                 |                       |
| LEVEL 4 FLOOR PLAN | UNIT 11 BALCONY | 80.1 m <sup>2</sup>   |
| LEVEL 4 FLOOR PLAN | UNIT 12 BALCONY | 92.1 m <sup>2</sup>   |
|                    |                 | 608.2 m <sup>2</sup>  |
|                    |                 |                       |



TOTAL AREA: 532.7m<sup>2</sup>
TOTAL PERCENTAGE: 44%



TOTAL AREA: 455:1m<sup>2</sup>
TOTAL PERCENTAGE: 37%



TOTAL AREA: 532.7m<sup>2</sup>
TOTAL PERCENTAGE: 44%



TOTAL AREA: 455.1m<sup>2</sup>
TOTAL PERCENTAGE: 37%



5.0 ARCHITECTURAL RESPONSE/ PROPOSED SITE PLAN 1-200





GENERAL MEETING
21 January 2020
PAGE 67
Supporting Information





**DJAKALA INVESTMENTS PTY LTD** 

233 WELSBY PARADE, BONGAREE, Qld 4507 www.wgarchitects.com.au | 07 9216 0555 PROJECT No. DWG No. 180020 DA-100

LEGEND

DEEP PLANTING
P PLANTING

REVISION 6









DJAKALA INVESTMENTS PTY LTD









ITEM 2.1 DA/37893/2017/V2M - MCU - DEVELOPMENT PERMIT FOR MULTIPLE DWELLING (12 UNITS) 233 WELSBY PDE BONGAREE - DIV 1 - A18538028 (Cont.)



WG ARCHITECTS

Procycology (Edgle + Betty Interior Design and Bate Design Strategie

**DJAKALA INVESTMENTS PTY LTD** 

233 WELSBY PARADE, BONGAREE, Qld 4507 www.wgarchitects.com.au | 07 3216 0555 PROJECT No. DWG No. REVIS 180020 DA-300 6 GENERAL MEETING
21 January 2020
Supporting Information

ITEM 2.1 DA/37893/2017/V2M - MCU - DEVELOPMENT PERMIT F