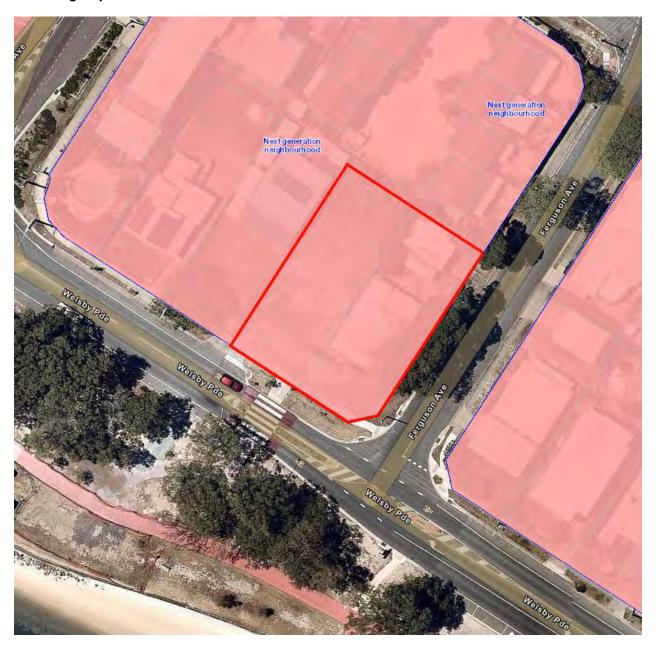

porting information is provided for:

### **ITEM 2.1**

DA/37893/2017/V2M - MATERIAL CHANGE OF USE - DEVELOPMENT PERMIT FOR MULTIPLE DWELLING (12 UNITS) 233 WELSBY PARADE BONGAREE - DIVISION 1

- #1 Locality Map
- #2 Zoning Maps
- #3 Proposal Plans
- #4 Submissions

GENERAL MEETING PAGE 44
21 January 2020 Supporting Information

PAGE 45 Supporting Information

 $ITEM\ 2.1\ DA/37893/2019/V2M\ -\ MATERIAL\ CHANGE\ OF\ USE\ -\ DEVELOPMENT\ PERMIT\ FOR\ MULTIPLE\ DWELLINGS\ AT\ 233\ WELSBY\ PARADE,\ BONGAREE\ -\ DIVISION\ 1$ 

## #1 Locality Plan



GENERAL MEETING PAGE 45
21 January 2020 Supporting Information

 $ITEM\ 2.1\ DA/37893/2019/V2M\ -\ MATERIAL\ CHANGE\ OF\ USE\ -\ DEVELOPMENT\ PERMIT\ FOR\ MULTIPLE\ DWELLINGS\ AT\ 233\ WELSBY\ PARADE,\ BONGAREE\ -\ DIVISION\ 1$ 

## #2 Zoning Map



GENERAL MEETING PAGE 46
21 January 2020 Supporting Information

GENERAL MEETING
21 January 2020
PAGE 47
Supporting Information

ITEM 2.1 DA/37893/2017/V2M - MCU - DEVELOPMENT PERMIT FOR MULTIPLE DWELLING (12 UNITS) 233 WELSBY PDE BONGAREE - DIV 1 - A18538028 (Cont.) #3 Proposal Plans

# Architectural Development Application Submission

233 WELSBY PARADE, BONGAREE QLD 4507





**DJAKALA INVESTMENTS PTY LTD** 

## **Moreton Bay Regional Council**

**GENERAL MEETING** PAGE 48 21 January 2020 Supporting Information

ITEM 2.1 DA/37893/2017/V2M - MCU - DEVELOPMENT PERMIT FOR MULTIPLE DWELLING (12 UNITS) 233 WELSBY PDE BONGAREE - DIV 1 - A18538028 (Cont.)

# CONTENTS

#### 1.0 ARCHITECTURAL STATEMENT

PROJECT SUMMARY

#### 2.0 SITE ANALYSIS • URBAN CONTEXT

GREATER CONTEXT AERIAL NEIGHBOURHOOD