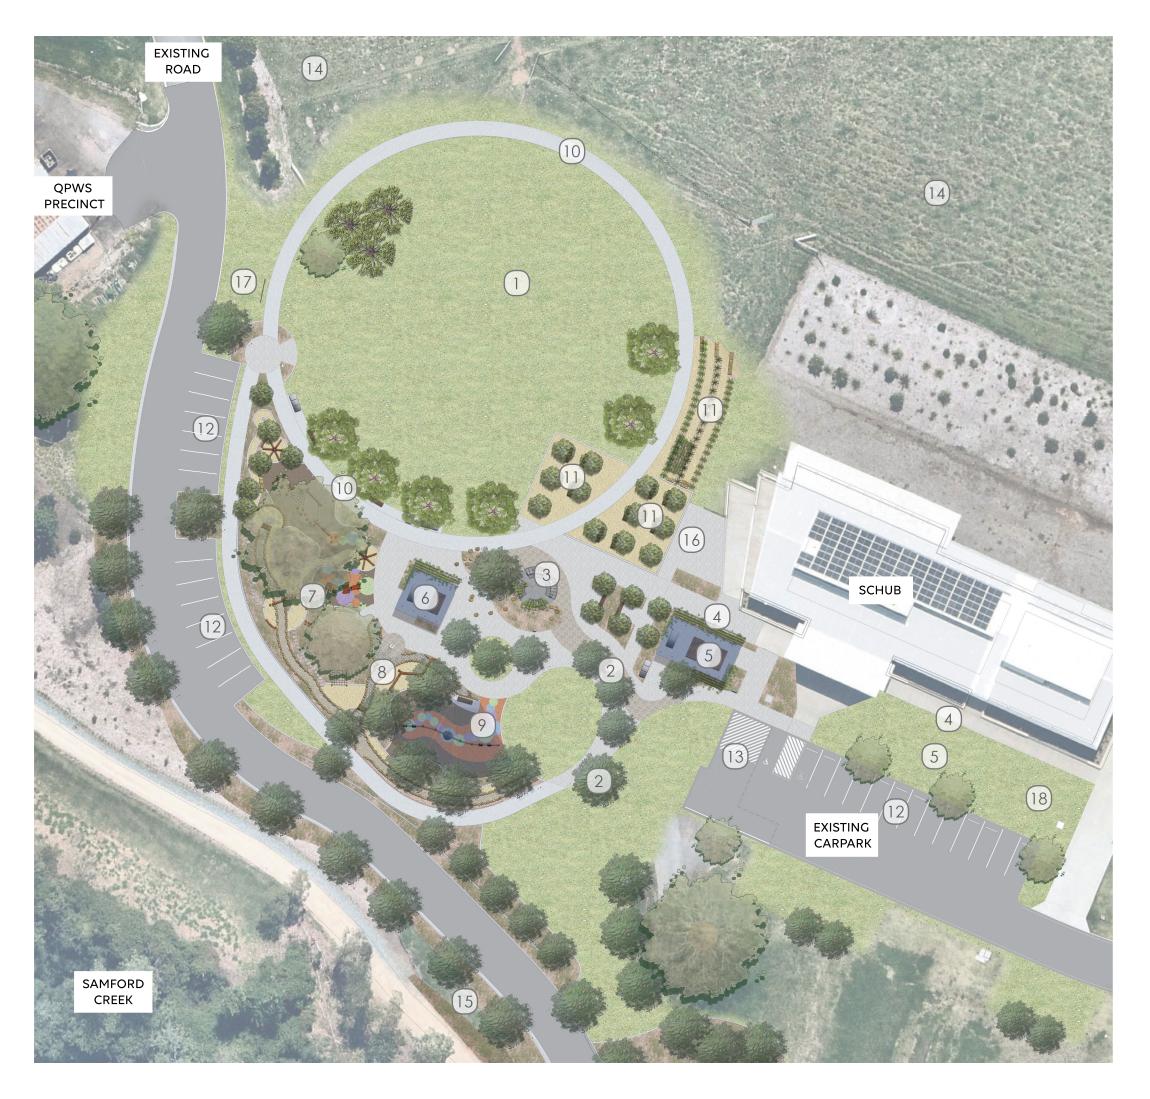

## SAMFORD PARKLANDS VILLAGE GREEN CONCEPT PLAN 2024

- 1) Picnic lawn
- 2 Entry Plaza
- Mountain Range feature
- 4) Wisteria walk
- (5) Picnic pavilion with long farmhouse style tables
- (6) Play pavilion with opportunity for barbeque facilities
- (7) Woodland nature play area under large existing trees
- (8) Accessible Water pump
- 9 Various swings
- 10) Promenade
- (11) Orchard and agriculture feature
- (2) Carpark and adjacent footpath
- 13) Vehicular turnaround
- 14) Existing agistment grazing pasture
- (15) Rehabilitation to batter
- 16) Amphitheatre outdoor cinema
- [17] Emergency and maintenance vehicular access with gate
- (18) Vehicular access to Samford Community Hub