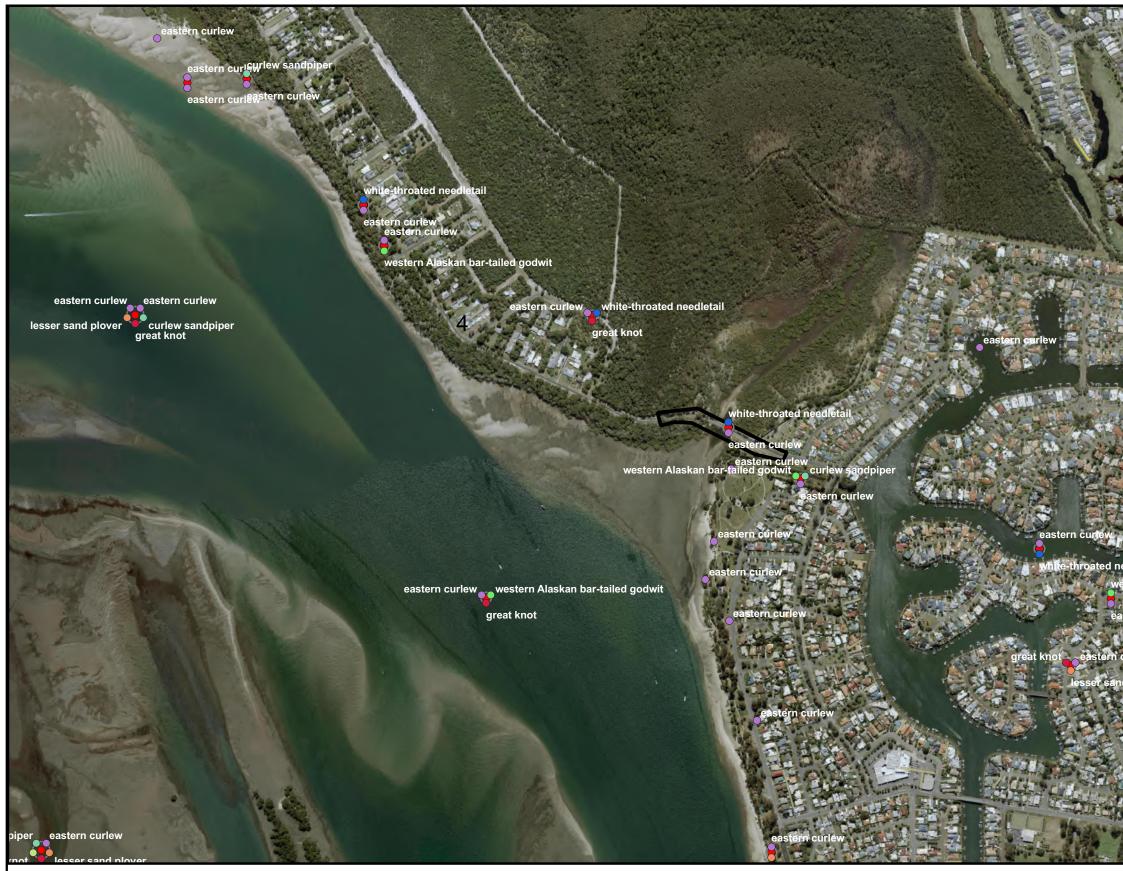

## Figure 4: EPBC Conservation Significant Species Records

|              | Project Area        | •          | grey-headed flying-fox            |
|--------------|---------------------|------------|-----------------------------------|
| EVNT Species |                     | $\bigcirc$ | koala                             |
| $\bigcirc$   | curlew sandpiper    | $\bigcirc$ | lesser sand plover                |
| $\bigcirc$   | eastern curlew      | $\bigcirc$ | red knot                          |
|              | great knot          | $\bigcirc$ | western Alaskan bar-tailed godwit |
|              | greater sand plover | •          | white-throated needletail         |