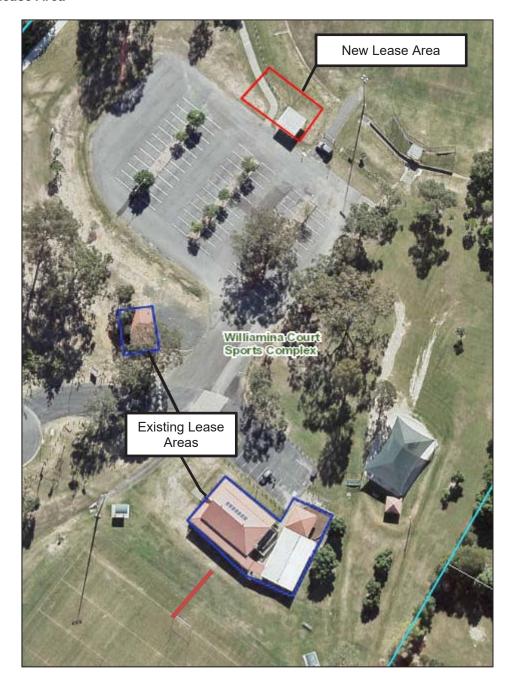

### **SUPPORTING INFORMATION**

Ref: A17437804

The following list of supporting information is provided for:

**ITEM 5.2** 

NEW LEASE - NARANGBA RANGERS RUGBY LEAGUE FOOTBALL CLUB INC - DIVISION 11

#1 New Lease Area

#### #1 New Lease Area