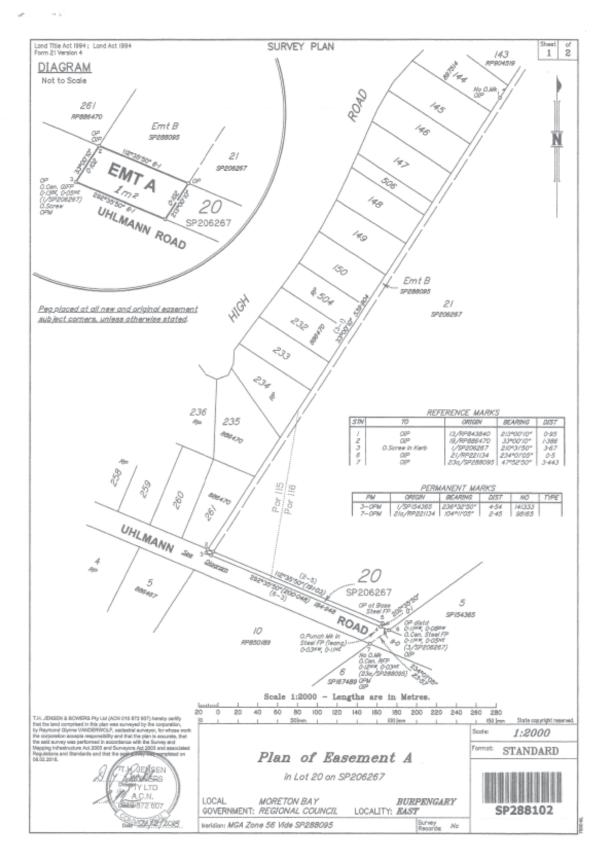

#### **ITEM 7.2**

PROPOSED GRANT OF EASEMENT TO UNITYWATER - 0 UHLMANN ROAD, BURPENGARY EAST [LOT 20 ON SP206267] - DIVISION 2

#1 Diagram of proposed Easement A in Lot 20 on SP206267

#2 Aerial image of 0 Uhlmann Road, Burpengary East [Lot 20 on SP206267] and surrounds

#### #1 Diagram of proposed Easement A in Lot 20 on SP206267

ITEM 7.2 - PROPOSED GRANT OF EASEMENT TO UNITYWATER - 0 UHLMANN ROAD, BURPENGARY EAST [LOT 20 ON SP206267] - DIVISION 2 (Cont.)